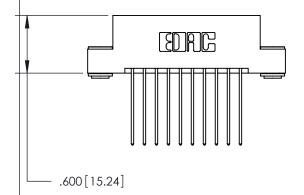

Contact Dimensions: 541-Wire Wrap .025 Sq. (0.64 Sq.) - Tail LG. =.750 (19.05) .125 (3.18) Contact Spacing x .250 (6.35) Row Spacing

- INSULATOR MATERIAL: THERMOPLASTIC POLYESTER, UL 94V-0 CONTACT MATERIAL; COPPER, NICKEL, TIN ALLOY CA-725
  - CONTACT PLATING: GOLD ON THE MATING AREA, TIN-LEAD ON THE CONTACT TAILS, NICKEL UNDERPLATE

846/896 SERIES HIGH TEMP CARD EDGE CONNECTOR PART NUMBER: 846-020-541-203

THIS IS A C.A.D. GENERATED DRAWING DO NOT MAKE MANUAL REVISIONS TO MASTER.

ISSUE NUMBER

.165[4.19]

.375 [9.54]

ORIGINAL

1

.060 [1.52] .125(3.18) to .210(5.33) **Outside Tails** .125(3.18) to .210(5.33) **Outside Tails** 