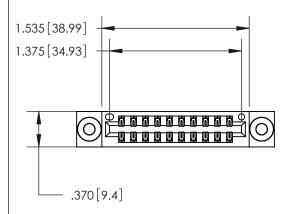

| Card Slot Accepts<br>.054 [1.37] to .070 [1.78] ———<br>Thick P.C. Board |       |
|-------------------------------------------------------------------------|-------|
| <u> </u>                                                                |       |
| .330 [8.38] Card Slot ——                                                | ן ט ט |
| .160[4.07] Point of Contact —                                           |       |

846/896 SERIES HIGH TEMP CARD EDGE CONNECTOR PART NUMBER: 846-020-541-203

THIS IS A C.A.D. GENERATED DRAWING DO NOT MAKE MANUAL REVISIONS TO MASTER.

ISSUE NUMBER

.165[4.19]

.375 [9.54]

ORIGINAL

1

.060 [1.52] .125(3.18) to .210(5.33) **Outside Tails** .125(3.18) to .210(5.33) **Outside Tails** 