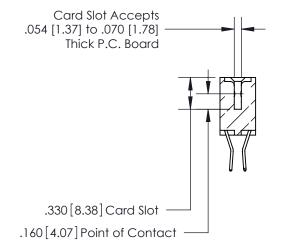

## 846/896 SERIES HIGH TEMP CARD EDGE CONNECTOR CONTACT CODE 555,556,558,559,560 DIMENSIONS

.150 [3.81]

YOUR CONNECTION TO QUALITY & SERVICE

**Contact Code 559** 

**EDAC INC** TORONTO, ONTARIO CANADA

THESE DRAWINGS AND SPECIFICATIONS ARE THE PROPERTY OF EDAC INC.,AND SHALL NOT BE REPRODUCED, OR COPIED OR USED AS THE BASIS FOR THE MANUFACTURE OR SALE OF APPARATUS WITHOUT WRITTEN PERMISSION.

**Contact Code 560** 

INSULATOR MATERIAL: THERMOPLASTIC POLYESTER, UL 94V-0 CONTACT MATERIAL; COPPER, NICKEL, TIN ALLOY CA-725 CONTACT PLATING: GOLD ON THE MATING AREA, TIN-LEAD ON THE CONTACT TAILS, NICKEL UNDERPLATE