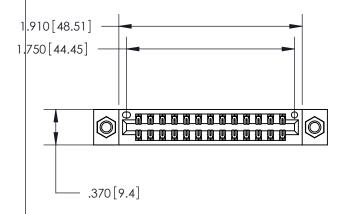

## 846/896 SERIES HIGH TEMP CARD EDGE CONNECTOR PART NUMBER: 846-026-560-807

YOUR CONNECTION TO QUALITY & SERVICE

**EDAC INC** TORONTO, ONTARIO CANADA

THESE DRAWINGS AND SPECIFICATIONS ARE THE PROPERTY OF EDAC INC., AND SHALL NOT BE REPRODUCED, OR COPIED OR USED AS THE BASIS FOR THE MANUFACTURE OR SALE OF APPARATUS WITHOUT WRITTEN PERMISSION.

<u>Contact Dimensions:</u> 560-Extender Board Bend (Code 523 Contacts) See Sheet 2 for Contact Code 555, 556, 558, 559, 560 Dimensions

THIS IS A C.A.D. GENERATED DRAWING DO NOT MAKE MANUAL REVISIONS TO MASTER.

ISSUE NUMBER

ORIGINAL

EDAG .600 [15.24]

INSULATOR MATERIAL: THERMOPLASTIC POLYESTER, UL 94V-0 CONTACT MATERIAL; COPPER, NICKEL, TIN ALLOY CA-725 CONTACT PLATING: GOLD ON THE MATING AREA, TIN-LEAD

ON THE CONTACT TAILS, NICKEL UNDERPLATE