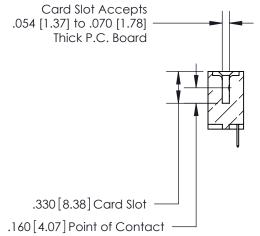

<u>Contact Dimensions:</u> 520-P.C. Tail .030x.018 (0.76x0.46) - Tail LG. = .175 (4.45) .125 (3.18) Contact Spacing x .250 (6.35) Row Spacing 4.035 [102.49] 3.875 [98.43] -.370 [9.4] 

.600 [15.24]

INSULATOR MATERIAL: THERMOPLASTIC POLYESTER, UL 94V-0 CONTACT MATERIAL; COPPER, NICKEL, TIN ALLOY CA-725