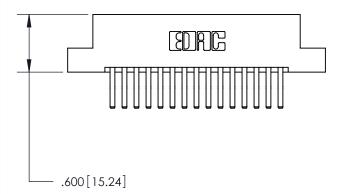

846/896 SERIES HIGH TEMP CARD EDGE CONNECTOR PART NUMBER: 846-030-560-204

**EDAC INC** TORONTO, ONTARIO CANADA

THESE DRAWINGS AND SPECIFICATIONS ARE THE PROPERTY OF EDAC INC.,AND SHALL NOT BE REPRODUCED, OR COPIED OR USED AS THE BASIS FOR THE MANUFACTURE OR SALE OF APPARATUS WITHOUT WRITTEN PERMISSION.

THIS IS A C.A.D. GENERATED DRAWING DO NOT MAKE MANUAL REVISIONS TO MASTER.

ISSUE NUMBER

.165[4.19]

.375 [9.54]

ORIGINAL

1

.060 [1.52] .125(3.18) to .210(5.33) **Outside Tails** .125(3.18) to .210(5.33) **Outside Tails** 