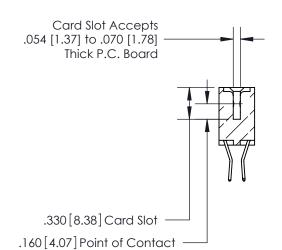

**Contact Code 560** 

INSULATOR MATERIAL: THERMOPLASTIC POLYESTER, UL 94V-0 CONTACT MATERIAL; COPPER, NICKEL, TIN ALLOY CA-725 CONTACT PLATING: GOLD ON THE MATING AREA, TIN-LEAD ON THE CONTACT TAILS, NICKEL UNDERPLATE

**Contact Code 558** 

## 846/896 SERIES HIGH TEMP CARD EDGE CONNECTOR CONTACT CODE 555,556,558,559,560 DIMENSIONS

.150 [3.81]

YOUR CONNECTION TO QUALITY & SERVICE

**Contact Code 559** 

**EDAC INC** TORONTO, ONTARIO CANADA

THESE DRAWINGS AND SPECIFICATIONS ARE THE PROPERTY OF EDAC INC.,AND SHALL NOT BE REPRODUCED, OR COPIED OR USED AS THE BASIS FOR THE MANUFACTURE OR SALE OF APPARATUS WITHOUT WRITTEN PERMISSION.