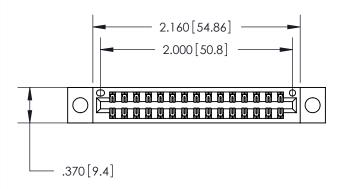

846/896 SERIES HIGH TEMP CARD EDGE CONNECTOR PART NUMBER: 846-030-560-204

**EDAC INC** TORONTO, ONTARIO CANADA

THESE DRAWINGS AND SPECIFICATIONS ARE THE PROPERTY OF EDAC INC.,AND SHALL NOT BE REPRODUCED, OR COPIED OR USED AS THE BASIS FOR THE MANUFACTURE OR SALE OF APPARATUS WITHOUT WRITTEN PERMISSION.

| ACAD REFERENCE NO. | 846-ENG-MASTER |           |
|--------------------|----------------|-----------|
| DRAWN: J.LEE       | DATE: AF       | PR. 22/09 |
| CHECKED:           | DATE:          |           |
| SCALE: 1:1         | SHEET          | OF 2      |
| DRAWING NUMBER     |                | ISSUE     |
| 846-ENG-MASTER     |                | 1         |
|                    |                |           |