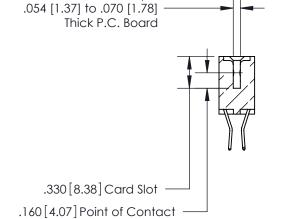

<u>Contact Dimensions:</u> 560-Extender Board Bend (Code 523 Contacts) See Sheet 2 for Contact Code 555, 556, 558, 559, 560 Dimensions

THIS IS A C.A.D. GENERATED DRAWING DO NOT MAKE MANUAL REVISIONS TO MASTER.

**Contact Code 560** 

INSULATOR MATERIAL: THERMOPLASTIC POLYESTER, UL 94V-0 CONTACT MATERIAL; COPPER, NICKEL, TIN ALLOY CA-725 CONTACT PLATING: GOLD ON THE MATING AREA, TIN-LEAD ON THE CONTACT TAILS, NICKEL UNDERPLATE