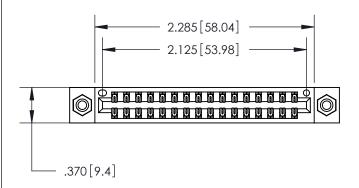

## 846/896 SERIES HIGH TEMP CARD EDGE CONNECTOR PART NUMBER: 846-032-560-808

YOUR CONNECTION TO QUALITY & SERVICE

**EDAC INC** TORONTO, ONTARIO CANADA

THESE DRAWINGS AND SPECIFICATIONS ARE THE PROPERTY OF EDAC INC., AND SHALL NOT BE REPRODUCED, OR COPIED OR USED AS THE BASIS FOR THE MANUFACTURE OR SALE OF APPARATUS WITHOUT WRITTEN PERMISSION.

| ACAD REFERENCE NO. | 846-ENG-MASTER   |
|--------------------|------------------|
| DRAWN: J.LEE       | DATE: APR. 22/09 |
| CHECKED:           | DATE:            |
| SCALE: 1:1         | SHEET 1 OF 2     |
| DRAWING NUMBER     | ISSUE            |
| 846-ENG-MASTER     | 1                |