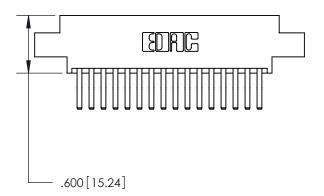

Card Slot Accepts

## 846/896 SERIES HIGH TEMP CARD EDGE CONNECTOR PART NUMBER: 846-032-560-808

YOUR CONNECTION TO QUALITY & SERVICE

**EDAC INC** TORONTO, ONTARIO CANADA

THESE DRAWINGS AND SPECIFICATIONS ARE THE PROPERTY OF EDAC INC., AND SHALL NOT BE REPRODUCED, OR COPIED OR USED AS THE BASIS FOR THE MANUFACTURE OR SALE OF APPARATUS WITHOUT WRITTEN PERMISSION.