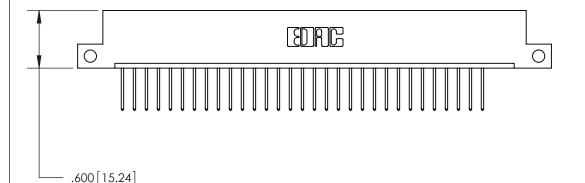

THIS IS A C.A.D. GENERATED DRAWING DO NOT MAKE MANUAL REVISIONS TO MASTER.

ISSUE NUMBER

ORIGINAL

1

.060 [1.52] .200 [5.08] .210[5.33] -.660 [16.76]

.060 [1.52] .150 [3.81] .260[6.6] -**Outside Tails** .660[16.76]

.165[4.19] .375 [9.54] .125(3.18) to .210(5.33) .125(3.18) to .210(5.33)

**Contact Code 558** 

**Contact Code 559** 

**Contact Code 560** 

INSULATOR MATERIAL: THERMOPLASTIC POLYESTER, UL 94V-0 CONTACT MATERIAL; COPPER, NICKEL, TIN ALLOY CA-725 CONTACT PLATING: GOLD ON THE MATING AREA, TIN-LEAD ON THE CONTACT TAILS, NICKEL UNDERPLATE

## 846/896 SERIES HIGH TEMP CARD EDGE CONNECTOR CONTACT CODE 555,556,558,559,560 DIMENSIONS

YOUR CONNECTION TO QUALITY & SERVICE

**EDAC INC** TORONTO, ONTARIO CANADA

THESE DRAWINGS AND SPECIFICATIONS ARE THE PROPERTY OF EDAC INC.,AND SHALL NOT BE REPRODUCED, OR COPIED OR USED AS THE BASIS FOR THE MANUFACTURE OR SALE OF APPARATUS WITHOUT WRITTEN PERMISSION.

**Outside Tails** 

| ACAD REFERENCE NO. |       | 846-ENG-MASTER   |        |
|--------------------|-------|------------------|--------|
| DRAWN:             | J.LEE | DATE: APR. 22/09 |        |
| CHECKED:           |       | DATE:            |        |
| SCALE:             | 1:1   | SHEET            | 2 OF 2 |
| DRAWING NUMBER     |       | ISSUE            |        |