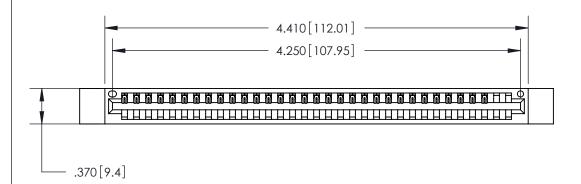

<u>Contact Dimensions:</u> 522-P.C. Tail .025 Sq. (0.64 Sq.) - Tail LG. =.440 (11.18) .125 (3.18) Contact Spacing x .250 (6.35) Row Spacing

THIS IS A C.A.D. GENERATED DRAWING DO NOT MAKE MANUAL REVISIONS TO MASTER.

ISSUE NUMBER

ORIGINAL

(1)

Card Slot Accepts .054 [1.37] to .070 [1.78] Thick P.C. Board .330 [8.38] Card Slot .160 [4.07] Point of Contact -

- INSULATOR MATERIAL: THERMOPLASTIC POLYESTER, UL 94V-0 CONTACT MATERIAL; COPPER, NICKEL, TIN ALLOY CA-725
- CONTACT PLATING: GOLD ON THE MATING AREA, TIN-LEAD ON THE CONTACT TAILS, NICKEL UNDERPLATE

## 846/896 SERIES HIGH TEMP CARD EDGE CONNECTOR PART NUMBER: 846-033-522-112

YOUR CONNECTION TO QUALITY & SERVICE

**EDAC INC** TORONTO, ONTARIO CANADA

THESE DRAWINGS AND SPECIFICATIONS ARE THE PROPERTY OF EDAC INC., AND SHALL NOT BE REPRODUCED, OR COPIED OR USED AS THE BASIS FOR THE MANUFACTURE OR SALE OF APPARATUS WITHOUT WRITTEN PERMISSION.