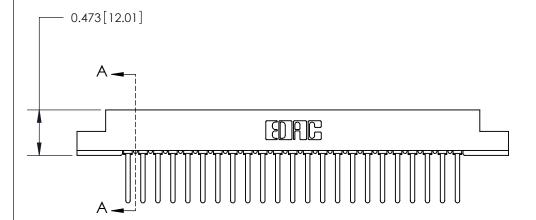

## **Contact Detail**

Wire Wrap .046x.014(1.17x0.36) - Tail LG=.495(12.57) .156 [3.96] Contact Spacing x .200 [5.08] Row Spacing

— 3.898 [99.01] — 3.752 [95.30] -0.343[8.71]

**SECTION A-A** 

.175 [4.45] Point of Contact (Measured from bottom of Card Slot)

> Card Slot Accepts .054 [1.37] to .070 [1.78] Thick P.C. Board

**See Accompanying Page for:** 

**Contact Bend Details** 

807/857 Series High Temp Card Edge Connector Part Number: 857-023-541-108

| ACAD REFERENCE NO. 807 ENG MASTER |                  |
|-----------------------------------|------------------|
| DRAWN: J.LEE                      | DATE: AUG. 11/09 |
| CHECKED:                          | DATE:            |
| SCALE: NTS                        | SHEET 1 OF 2     |
| DRAWING NUMBER                    | ISSUE            |