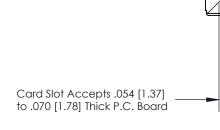

## **Contact Detail**

Wire Wrap .046x.013(1.17x0.33) - Tail LG=.520(13.21)

.156 [3.96] Contact Spacing x .200 [5.08] Row Spacing

**SECTION A-A** 

.095 [2.41] Point of Contact (Measured from bottom of Card Slot)