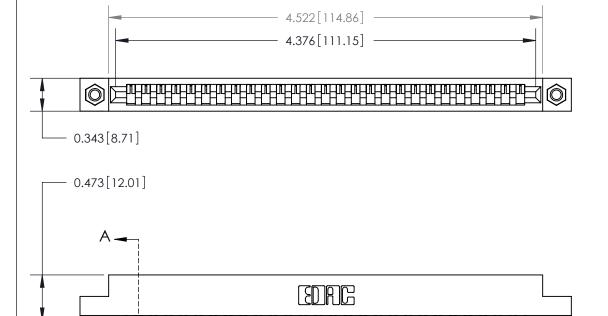

**Mounting Option** 

M3-0.5 Metric Threaded Inserts

## **Contact Detail**

Wire Wrap .046x.013(1.17x0.33) - Tail LG=.520(13.21)

.156 [3.96] Contact Spacing x .200 [5.08] Row Spacing

**SECTION A-A** 

.095 [2.41] Point of Contact (Measured from bottom of Card Slot)

**See Accompanying Page for:** 

**Contact Bend Details** 

807/857 Series High Temp Card Edge Connector Part Number: 857-027-447-107

| ACAD REFERENCE NO | . 807 ENG MASTER |
|-------------------|------------------|
| DRAWN: J.LEE      | DATE: AUG. 11/09 |
| CHECKED:          | DATE:            |
| SCALE: NTS        | SHEET 1 OF 2     |
| DRAWING NUMBER    | ISSUE            |
| 807 Assembly      | 1                |