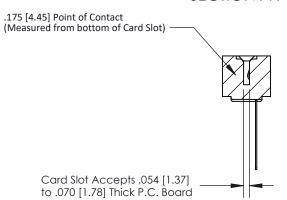

## **Contact Detail**

Wire Wrap .046x.013(1.17x0.33) - Tail LG=.708(17.98) .156 [3.96] Contact Spacing x .200 [5.08] Row Spacing

**SECTION A-A** 

**See Accompanying Page for:** 

**Contact Bend Details** 

807/857 Series High Temp Card Edge Connector Part Number: 857-028-545-108