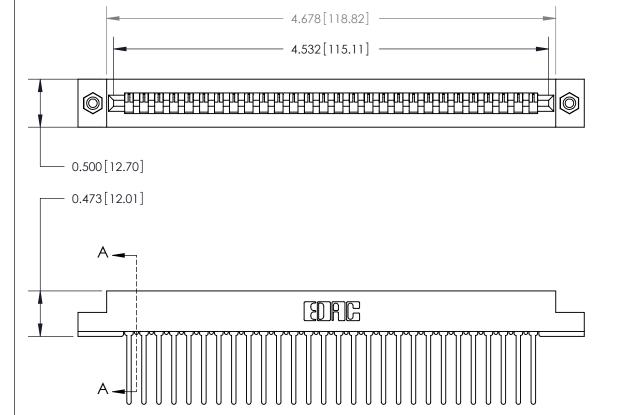

**Mounting Option** 

#4-40 Unified Threaded Inserts

## **Contact Detail**

Wire Wrap .046x.013(1.17x0.33) - Tail LG=.708(17.98) .156 [3.96] Contact Spacing x .200 [5.08] Row Spacing

**SECTION A-A** 

**See Accompanying Page for:** 

**Contact Bend Details** 

807/857 Series High Temp Card Edge Connector Part Number: 857-028-545-108

807 Assembly