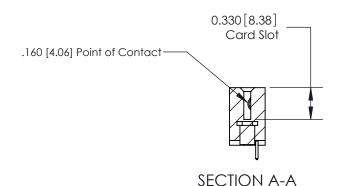

## **Contact Detail**

521-P.C. Tail .025 Sq.(0.64 Sq.) - Tail LG=.150(3.81) .156 [3.96] Contact Spacing x .200 [5.08] Row Spacing

> 2.494[63.35] -2.348 [59.64] -Card Slot Accepts .054 [1.37] to .070 [1.78] Thick P.C. Board 0.370 [9.40]