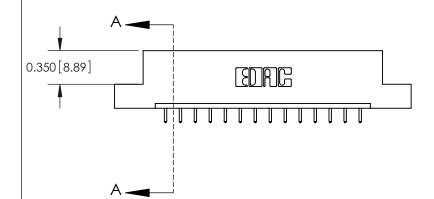

**Mounting Option** 

08-#4-40 Unified Threaded Inserts

## **Contact Detail**

521-P.C. Tail .025 Sq.(0.64 Sq.) - Tail LG=.150(3.81) .156 [3.96] Contact Spacing x .200 [5.08] Row Spacing

> 2.494[63.35] -2.348 [59.64] -Card Slot Accepts .054 [1.37] to .070 [1.78] Thick P.C. Board 0.370 [9.40]

THIS IS A C.A.D. GENERATED DRAWING DO NOT MAKE MANUAL REVISIONS TO MASTER.

ISSUE NUMBER

ORIGINAL

**See Accompanying Pages for:** 

**Contact Bend Details** 

837/887 Series High Temp Card Edge Connector Part Number: 887-014-521-108