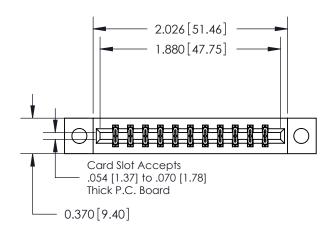

ISSUE NUMBER ORIGINAL

1

|                               | 0.330 [8.38]<br>Card Slot |
|-------------------------------|---------------------------|
| .160 [4.06] Point of Contact— |                           |
|                               |                           |
|                               |                           |
|                               |                           |
|                               | SECTION A-A               |

| 837/887 Series High Temp Card Edge Connector |
|----------------------------------------------|
| Part Number: 887-022-541-204                 |

YOUR CONNECTION TO QUALITY & SERVICE

**EDAC INC** TORONTO, ONTARIO CANADA