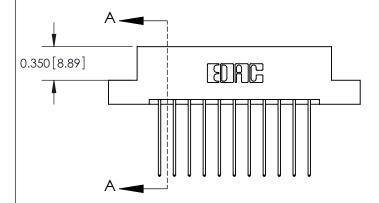

**Mounting Option** 

04-.156 (3.96) Dia. Mounting Holes

## **Contact Detail**

541-Wire Wrap .025 Sq.(0.64 Sq.) - Tail LG=.750(19.05) .156 [3.96] Contact Spacing x .200 [5.08] Row Spacing

**See Accompanying Pages for:** 

**Contact Bend Details** 

THIS IS A C.A.D. GENERATED DRAWING DO NOT MAKE MANUAL REVISIONS TO MASTER.

| 837/887 Series High Temp Card Edge Connector |
|----------------------------------------------|
| Part Number: 887-022-541-204                 |

YOUR CONNECTION TO QUALITY & SERVICE

**EDAC INC** TORONTO, ONTARIO CANADA