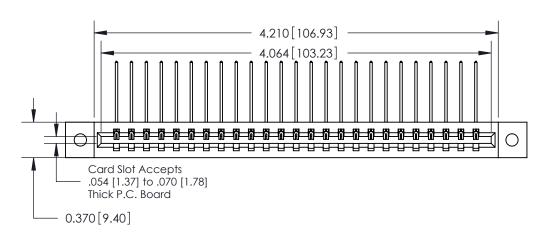

**Mounting Option** 

02-.128 (3.25) Dia. Mounting Holes

**See Accompanying Pages for:** 

**Contact Bend Details** 

837/887 Series High Temp Card Edge Connector Part Number: 887-025-559-602

**EDAC INC** TORONTO, ONTARIO CANADA

THESE DRAWINGS AND SPECIFICATIONS ARE THE PROPERTY OF EDAC INC.,AND SHALL NOT BE REPRODUCED, OR COPIED OR USED AS THE BASIS FOR THE MANUFACTURE OR SALE OF APPARATUS WITHOUT WRITTEN PERMISSION.