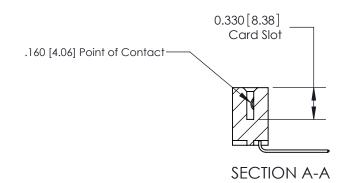

## **Contact Detail**

559-90 Degree Bend (Code 541 Contacts)

.156 [3.96] Contact Spacing x .200 [5.08] Row Spacing

THIS IS A C.A.D. GENERATED DRAWING DO NOT MAKE MANUAL REVISIONS TO MASTER.

ISSUE NUMBER

ORIGINAL