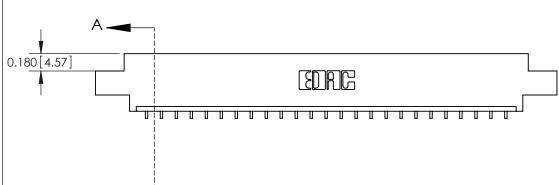

**See Accompanying Pages for:** 

**Contact Bend Details** 

837/887 Series High Temp Card Edge Connector Part Number: 887-025-559-602

**EDAC INC** TORONTO, ONTARIO CANADA

THESE DRAWINGS AND SPECIFICATIONS ARE THE PROPERTY OF EDAC INC.,AND SHALL NOT BE REPRODUCED, OR COPIED OR USED AS THE BASIS FOR THE MANUFACTURE OR SALE OF APPARATUS WITHOUT WRITTEN PERMISSION.