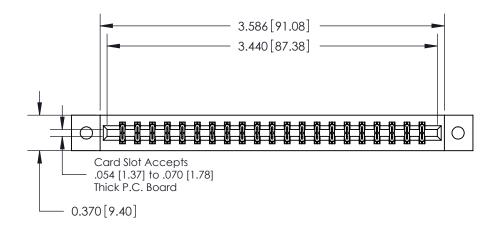

**Mounting Option** 

02-.128 (3.25) Dia. Mounting Holes

## **Contact Detail**

521-P.C. Tail .025 Sq.(0.64 Sq.) - Tail LG=.150(3.81)

.156 [3.96] Contact Spacing x .200 [5.08] Row Spacing

THIS IS A C.A.D. GENERATED DRAWING DO NOT MAKE MANUAL REVISIONS TO MASTER.