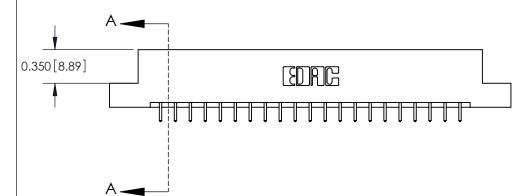

ISSUE NUMBER

ORIGINAL

**See Accompanying Pages for:** 

**Contact Bend Details** 

837/887 Series High Temp Card Edge Connector Part Number: 887-042-521-202

|                    | EDAC INC          |  |  |
|--------------------|-------------------|--|--|
|                    | TORONTO, ONTARIO  |  |  |
|                    | CANADA            |  |  |
| YOUR CONNECTION TO | QUALITY & SERVICE |  |  |