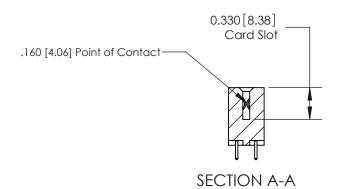

ISSUE NUMBER

ORIGINAL

1

| 837/887 Series High Temp Card Edge Connector<br>Contact Bend Detail |                                                                                                                                                                                                                                                                        | ACAD REFERENCE                   | NO. 837 EN   | 837 ENG MASTER   |               |  |
|---------------------------------------------------------------------|------------------------------------------------------------------------------------------------------------------------------------------------------------------------------------------------------------------------------------------------------------------------|----------------------------------|--------------|------------------|---------------|--|
|                                                                     |                                                                                                                                                                                                                                                                        | DRAWN: J.LEE                     | DATE: OC     | DATE: OCT. 06/09 |               |  |
|                                                                     | Confact bend Defail                                                                                                                                                                                                                                                    |                                  | CHECKED:     | DATE:            | DATE:         |  |
|                                                                     | EDAC INC TORONTO, ONTARIO CANADA YOUR CONNECTION TO QUALITY & SERVICE  THESE DRAWINGS AND SPECIFICATIONS ARE THE PROPERTY OF EDAC INC.,AND SHALL NOT BE REPRODUCED,OR COPIED OR USED AS THE BASIS FOR THE MANUFACTURE OR SALE OF APPARATUS WITHOUT WRITTEN PERMISSION. |                                  | SCALE: NTS   | SHEET            | 2 <b>OF</b> 2 |  |
|                                                                     |                                                                                                                                                                                                                                                                        | DRAWING NUMBER                   |              | ISSUE            |               |  |
|                                                                     |                                                                                                                                                                                                                                                                        | MANUFACTURE OR SALE OF APPARATUS | 837 Assembly |                  | 1             |  |