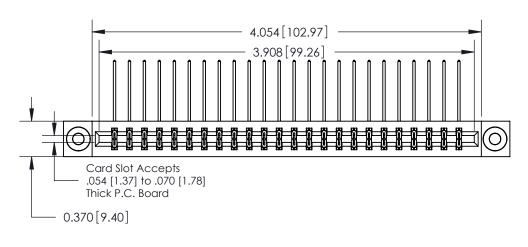

**Mounting Option** 

03-.116 (2.95) I.D. Floating Eyelets

## **Contact Detail**

559-90 Degree Bend (Code 541 Contacts)

.156 [3.96] Contact Spacing x .200 [5.08] Row Spacing

THIS IS A C.A.D. GENERATED DRAWING DO NOT MAKE MANUAL REVISIONS TO MASTER.

ISSUE NUMBER

ORIGINAL