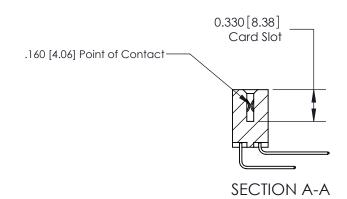

## **Contact Detail**

559-90 Degree Bend (Code 541 Contacts)

.156 [3.96] Contact Spacing x .200 [5.08] Row Spacing

THIS IS A C.A.D. GENERATED DRAWING DO NOT MAKE MANUAL REVISIONS TO MASTER.

ISSUE NUMBER

ORIGINAL