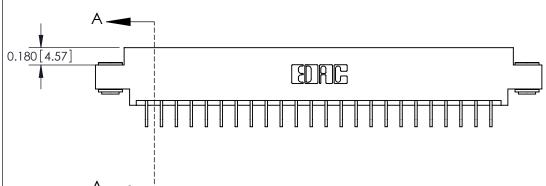

**See Accompanying Pages for:** 

**Contact Bend Details** 

837/887 Series High Temp Card Edge Connector Part Number: 887-048-559-803

**EDAC INC** TORONTO, ONTARIO CANADA

THESE DRAWINGS AND SPECIFICATIONS ARE THE PROPERTY OF EDAC INC.,AND SHALL NOT BE REPRODUCED, OR COPIED OR USED AS THE BASIS FOR THE MANUFACTURE OR SALE OF APPARATUS WITHOUT WRITTEN PERMISSION.