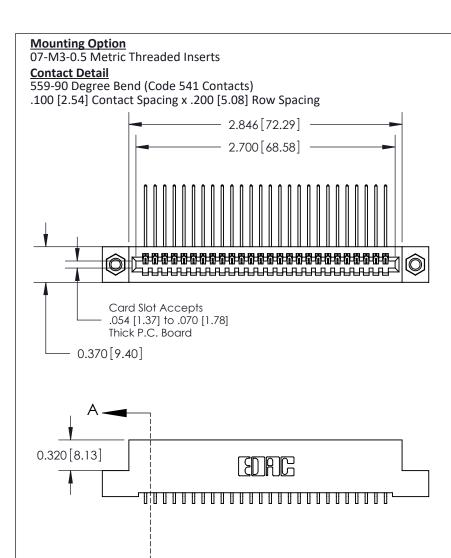

## **See Accompanying Pages for:**

- **Contact Bend Details**
- **Mounting Options**

842/892 Series High Temp Card Edge Connector Part Number: 892-026-559-107

CANADA

| ACAD REFERENCE NO. 842 ENG MASTER |                  |  |
|-----------------------------------|------------------|--|
| DRAWN: J.LEE                      | DATE: OCT. 06/09 |  |
| CHECKED:                          | DATE:            |  |
| SCALE: NTS                        | SHEET 1 OF 3     |  |
| DRAWING NUMBER                    | ISSUE            |  |

THIS IS A C.A.D. GENERATED DRAWING DO NOT MAKE MANUAL REVISIONS TO MASTER

ISSUE NUMBER

ORIGINAL

1

| 842/892 Series High Temp Card Edge Co<br>Mounting Options  | DRAWN: J.LEE DATE: OCT. 06/09  CHECKED: DATE: |
|------------------------------------------------------------|-----------------------------------------------|
| EDAC INC THESE DRAWINGS AND S ARE THE PROPERTY OF          |                                               |
|                                                            | DUCED,OR COPIED DRAWING NUMBER ISSUE          |
| YOUR CONNECTION TO QUALITY & SERVICE WITHOUT WRITTEN PERMI |                                               |