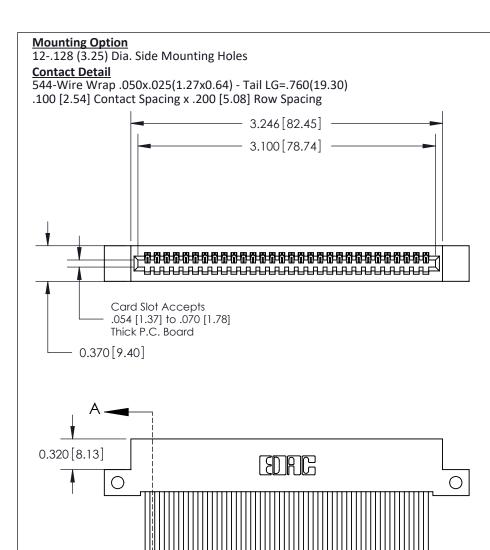

## 842/892 Series High Temp Card Edge Connector Part Number: 892-030-544-112

- Contact Bend Details
- Mounting Options

EDAC INC
TORONTO, ONTARIO
CANADA
YOUR CONNECTION TO QUALITY & SERVICE

THESE DRAWINGS AND SPECIFICATIONS
ARE THE PROPERTY OF EDAC INC.,AND
SHALL NOT BE REPRODUCED,OR COPIED
OR USED AS THE BASIS FOR THE
MANUFACTURE OR SALE OF APPARATUS
WITHOUT WRITTEN PERMISSION