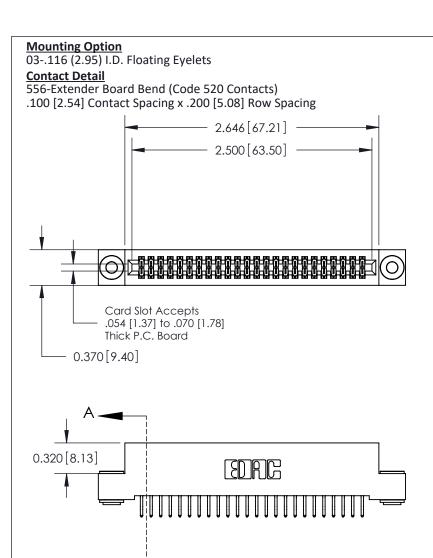

## **See Accompanying Pages for:**

- **Contact Bend Details**
- **Mounting Options**

| 842/892 Series High Temp Card Edge Connector |
|----------------------------------------------|
| Part Number: 892-048-556-203                 |