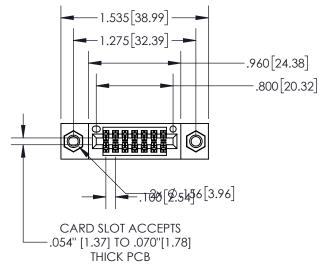

845/895 SERIES HIGH TEMP CARD EDGE CONNECTOR PART NUMBER: 895-014-542-507

MANUFACTURE OF 50 13.814 PEAR

| ACAD REFERENCE NO. 845-ENG-MASTER |                  |  |
|-----------------------------------|------------------|--|
| DRAWN: R.STA.MONICA               | DATE:MAY.16/2017 |  |
| CHECKED:                          | DATE:            |  |
| SCALE: 1:1                        | SHEET 1 OF 2     |  |
| DRAWING NUMBER                    | ISSUE            |  |

## **Contact Dimensions:** 542-Wire Wrap .025 Sq.(0.64 Sq.) - Tail LG=.645(16.38) .100 (2.54) Contact Spacing x .200 (5.08) Row Spacing

- INSULATOR MATERIAL: THERMOPLASTIC, UL 94V-0
- CONTACT MATERIAL; COPPER TIN ALLOY
  CONTACT PLATING: GOLD ON THE MATING AREA, TIN PLATING
  ON THE CONTACT TAILS, NICKEL UNDERPLATE