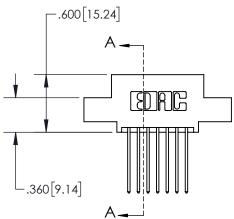

1

| .330[8.38]<br>CARD SLOT                    |  |  |  |
|--------------------------------------------|--|--|--|
| SECTION A-A                                |  |  |  |
| .370[9.40]                                 |  |  |  |
|                                            |  |  |  |
| .160[4.06] — POINT OF CONTACT — .200[5.08] |  |  |  |