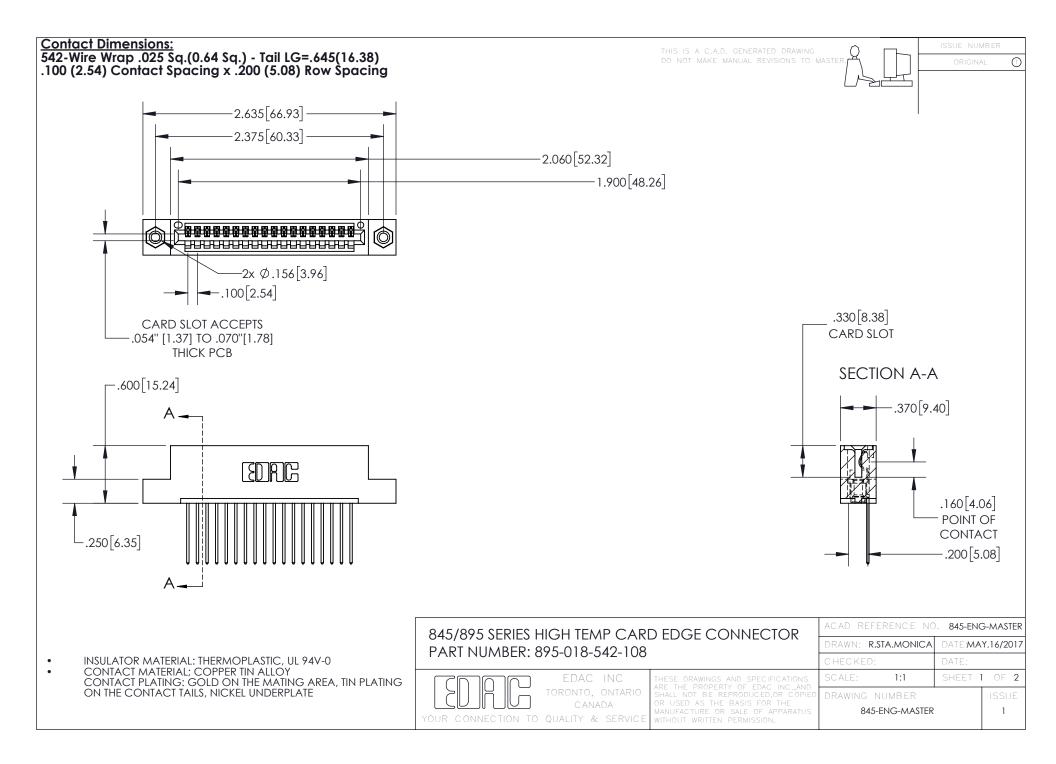

INSULATOR MATERIAL: THERMOPLASTIC POLYESTER, UL 94V-0 DAP MATERIAL AVAILABLE UPON REQUEST

**Contact Code 558** 

CONTACT MATERIAL; COPPER ALLOY CONTACT PLATING: GOLD ON THE MATING AREA, TIN PLATING ON THE CONTACT TAILS, NICKEL UNDERPLATE

## 845/895 SERIES HIGH TEMP CARD EDGE CONNECTOR CONTACT CODE 555,556,558,559,560 DIMENSIONS

YOUR CONNECTION TO QUALITY & SERVICE

Contact Code 559

|   | ACAD REFERENCE NO. 845-ENG-MASTER |                  |  |
|---|-----------------------------------|------------------|--|
|   | DRAWN: R.STA.MONICA               | DATE:MAY.16/2017 |  |
|   | CHECKED:                          | DATE:            |  |
|   | SCALE: 1:1                        | SHEET 2 OF 2     |  |
| D | DRAWING NUMBER                    | ISSUE            |  |

Contact Code 560

845-ENG-MASTER