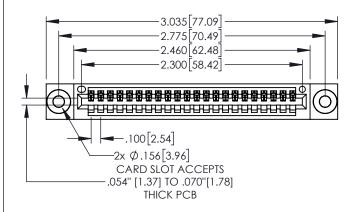

1

845/895 SERIES HIGH TEMP CARD EDGE CONNECTOR PART NUMBER: 895-022-525-603

YOUR CONNECTION TO QUALITY & SERVICE

845-ENG-MASTER DRAWN: R.STA.MONICA DATE:MAY.16/2017 1:1 SHEET 1 OF 2 845-ENG-MASTER

**Contact Code 558** Contact Code 559 Contact Code 560