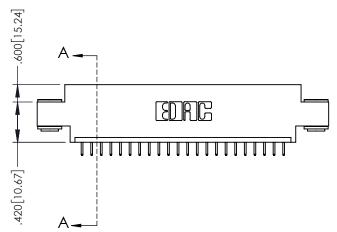

1

845/895 SERIES HIGH TEMP CARD EDGE CONNECTOR PART NUMBER: 895-022-525-603

YOUR CONNECTION TO QUALITY & SERVICE

845-ENG-MASTER DRAWN: R.STA.MONICA DATE:MAY.16/2017 1:1 SHEET 1 OF 2 845-ENG-MASTER

**Contact Code 558** Contact Code 559 Contact Code 560