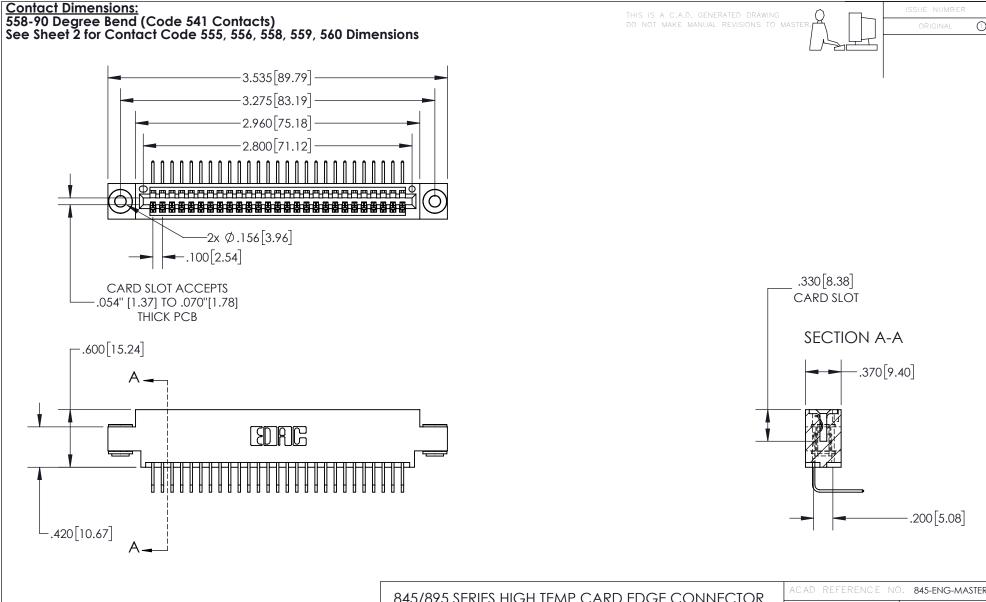

845-ENG-MASTER

- INSULATOR MATERIAL: THERMOPLASTIC POLYESTER, UL 94V-0 DAP MATERIAL AVAILABLE UPON REQUEST
- CONTACT MATERIAL; COPPER ALLOY

CONTACT PLATING: GOLD ON THE MATING AREA, TIN PLATING ON THE CONTACT TAILS, NICKEL UNDERPLATE