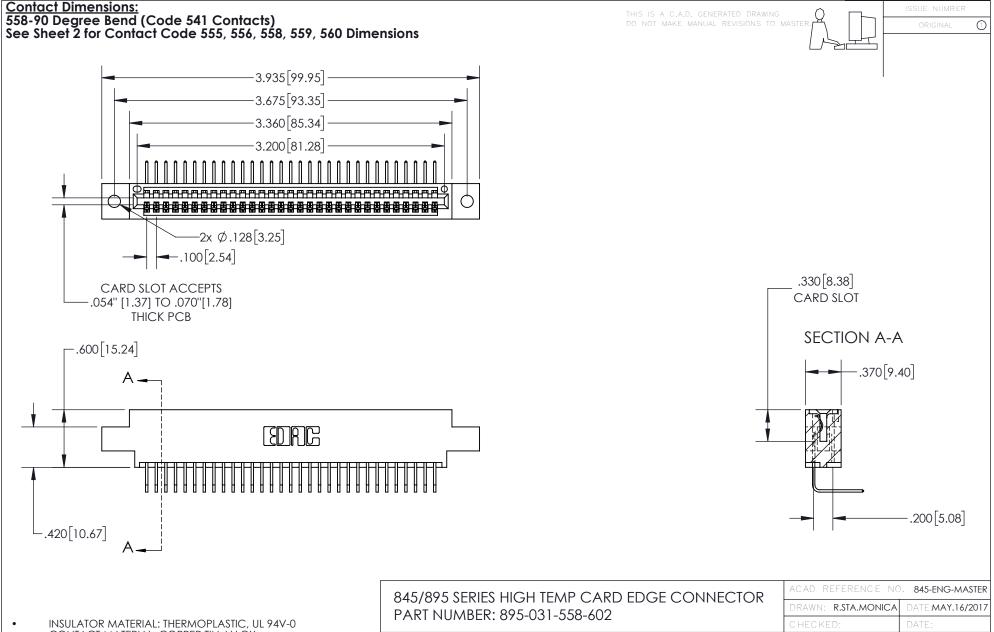

845-ENG-MASTER

INSULATOR MATERIAL: THERMOPLASTIC POLYESTER, UL 94V-0 DAP MATERIAL AVAILABLE UPON REQUEST

**Contact Code 558** 

CONTACT MATERIAL; COPPER ALLOY CONTACT PLATING: GOLD ON THE MATING AREA, TIN PLATING ON THE CONTACT TAILS, NICKEL UNDERPLATE