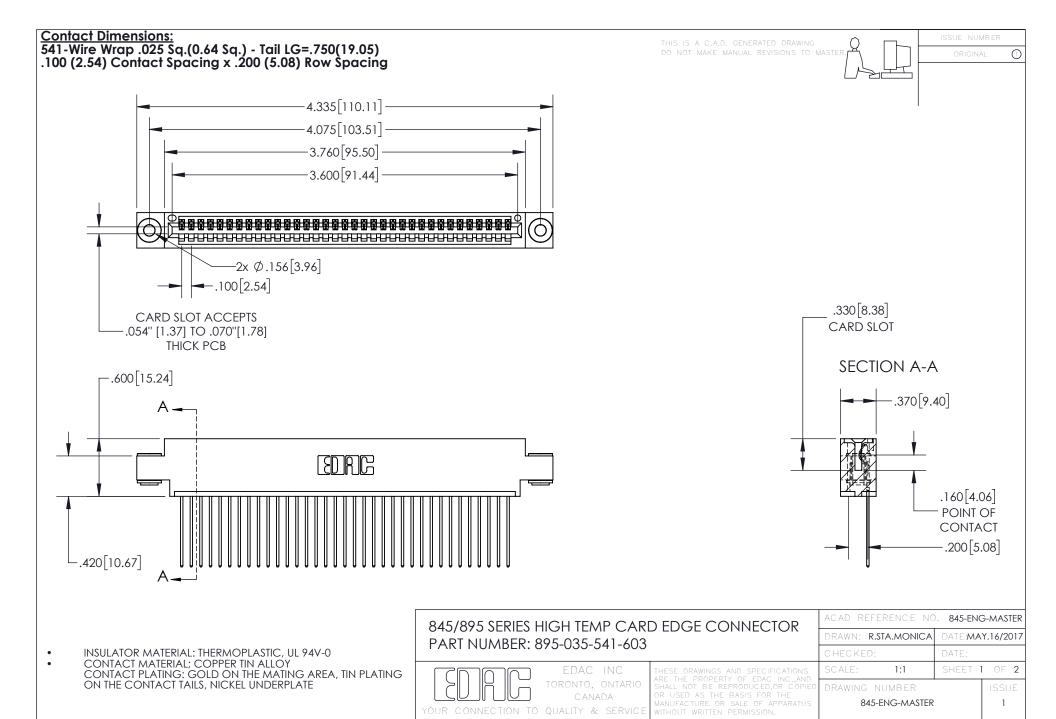

INSULATOR MATERIAL: THERMOPLASTIC POLYESTER, UL 94V-0 DAP MATERIAL AVAILABLE UPON REQUEST

**Contact Code 558** 

CONTACT MATERIAL; COPPER ALLOY CONTACT PLATING: GOLD ON THE MATING AREA, TIN PLATING ON THE CONTACT TAILS, NICKEL UNDERPLATE

## 845/895 SERIES HIGH TEMP CARD EDGE CONNECTOR CONTACT CODE 555,556,558,559,560 DIMENSIONS

YOUR CONNECTION TO QUALITY & SERVICE

Contact Code 559

|   | ACAD REFERENCE NO. 845-ENG-MASTER |                  |  |
|---|-----------------------------------|------------------|--|
|   | DRAWN: R.STA.MONICA               | DATE:MAY.16/2017 |  |
|   | CHECKED:                          | DATE:            |  |
|   | SCALE: 1:1                        | SHEET 2 OF 2     |  |
| D | DRAWING NUMBER                    | ISSUE            |  |

Contact Code 560