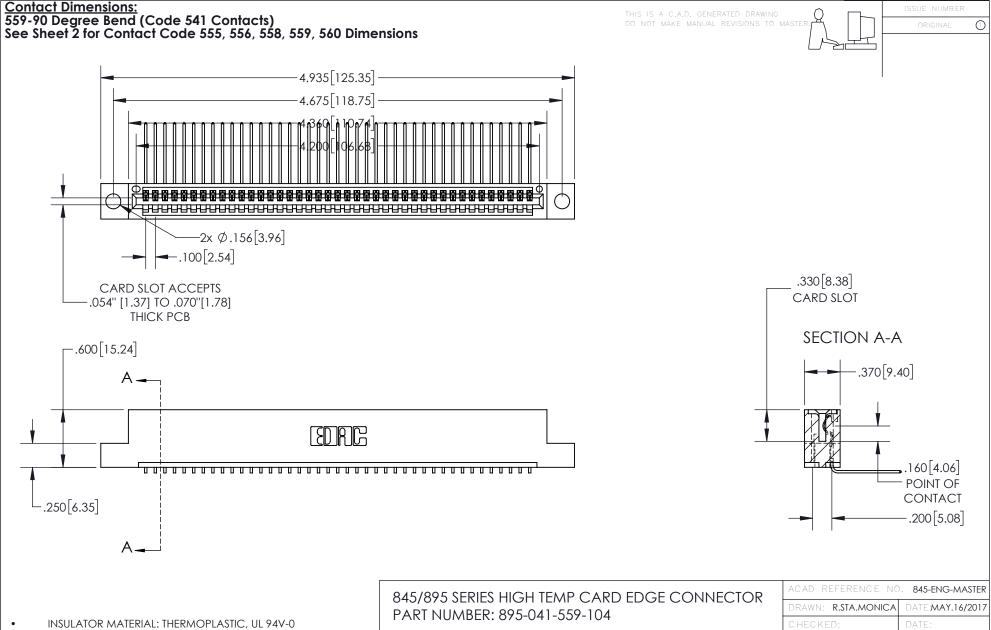

CONTACT MATERIAL; COPPER TIN ALLOY CONTACT PLATING: GOLD ON THE MATING AREA, TIN PLATING ON THE CONTACT TAILS, NICKEL UNDERPLATE

YOUR CONNECTION TO QUALITY & SERVICE

1:1 SHEET 1 OF 2 845-ENG-MASTER







- INSULATOR MATERIAL: THERMOPLASTIC POLYESTER, UL 94V-0 DAP MATERIAL AVAILABLE UPON REQUEST
- CONTACT MATERIAL; COPPER ALLOY

CONTACT PLATING: GOLD ON THE MATING AREA, TIN PLATING ON THE CONTACT TAILS, NICKEL UNDERPLATE

## 845/895 SERIES HIGH TEMP CARD EDGE CONNECTOR CONTACT CODE 555,556,558,559,560 DIMENSIONS

YOUR CONNECTION TO QUALITY & SERVICE

|   | ACAD REFERENCE NO   | . 845-ENG-MASTER |
|---|---------------------|------------------|
|   | DRAWN: R.STA.MONICA | DATE:MAY.16/2017 |
|   | CHECKED:            | DATE:            |
|   | SCALE: 1:1          | SHEET 2 OF 2     |
| D