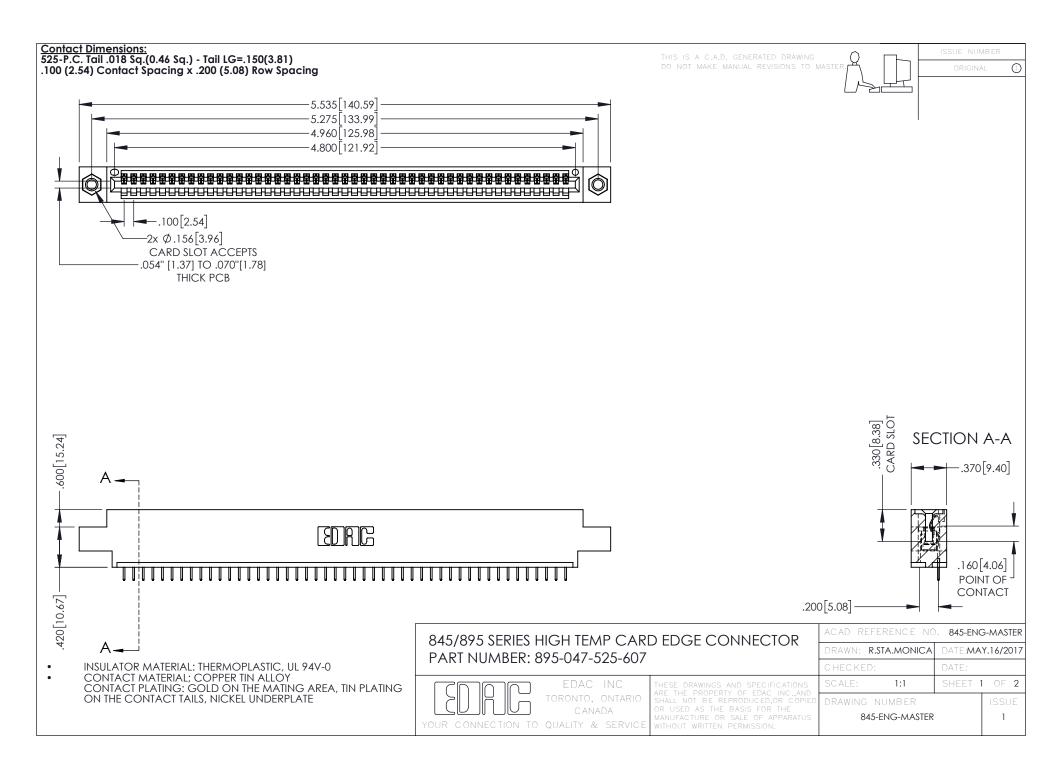

- INSULATOR MATERIAL: THERMOPLASTIC POLYESTER, UL 94V-0 DAP MATERIAL AVAILABLE UPON REQUEST
- CONTACT MATERIAL; COPPER ALLOY

**Contact Code 558** 

CONTACT PLATING: GOLD ON THE MATING AREA, TIN PLATING ON THE CONTACT TAILS, NICKEL UNDERPLATE

## 845/895 SERIES HIGH TEMP CARD EDGE CONNECTOR CONTACT CODE 555,556,558,559,560 DIMENSIONS

YOUR CONNECTION TO QUALITY & SERVICE

Contact Code 559

|   | ACAD REFERENCE NO   | . 845-ENG-MASTER |
|---|---------------------|------------------|
|   | DRAWN: R.STA.MONICA | DATE:MAY.16/2017 |
|   | CHECKED:            | DATE:            |
|   | SCALE: 1:1          | SHEET 2 OF 2     |
| D | DRAWING NUMBER      | ISSUE            |

Contact Code 560

845-ENG-MASTER