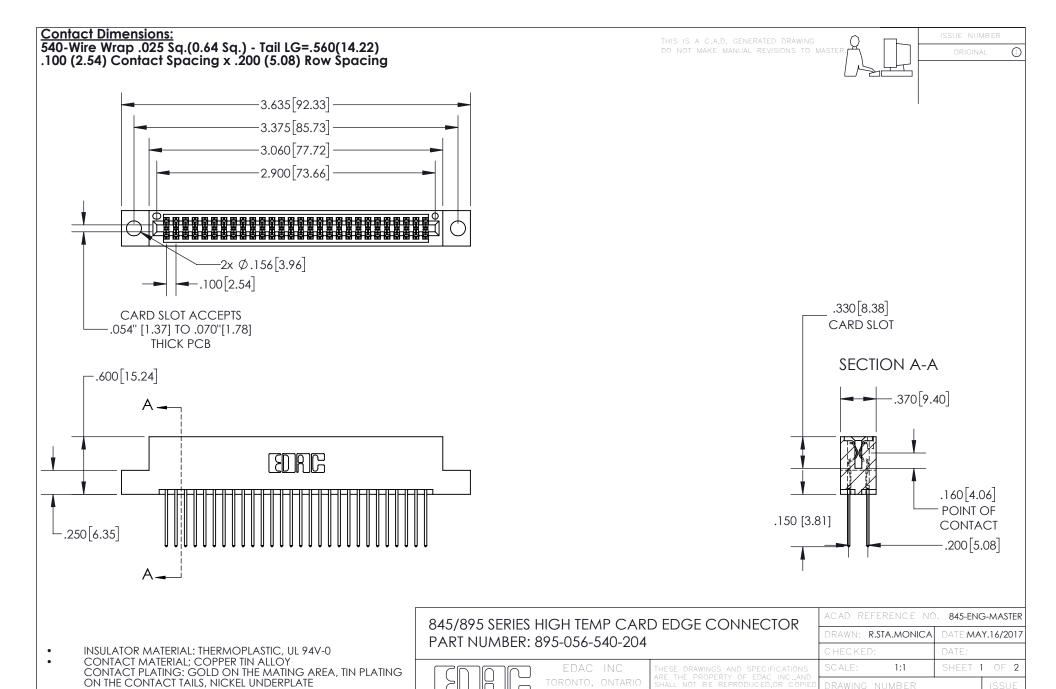

## 845/895 SERIES HIGH TEMP CARD EDGE CONNECTOR CONTACT CODE 555,556,558,559,560 DIMENSIONS

YOUR CONNECTION TO QUALITY & SERVICE

|   | ACAD REFERENCE NO   | . 845-ENG-MASTER |
|---|---------------------|------------------|
|   | DRAWN: R.STA.MONICA | DATE:MAY.16/2017 |
|   | CHECKED:            | DATE:            |
|   | SCALE: 1:1          | SHEET 2 OF 2     |
| D | DRAWING NUMBER      | ISSUE            |