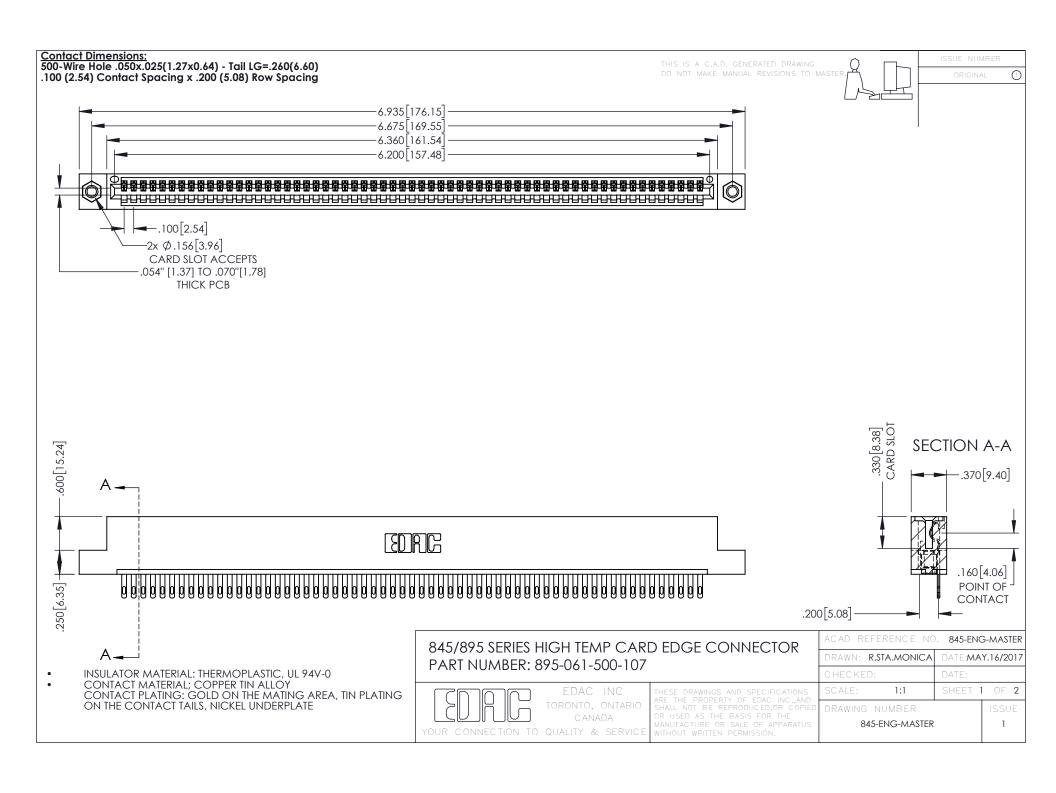

## 845/895 SERIES HIGH TEMP CARD EDGE CONNECTOR CONTACT CODE 555,556,558,559,560 DIMENSIONS

YOUR CONNECTION TO QUALITY & SERVICE

|   | ACAD REFERENCE NO. 845-ENG-MASTER |                  |
|---|-----------------------------------|------------------|
|   | DRAWN: R.STA.MONICA               | DATE:MAY.16/2017 |
|   | CHECKED:                          | DATE:            |
|   | SCALE: 1:1                        | SHEET 2 OF 2     |
| D | DRAWING NUMBER                    | ISSUE            |

845-ENG-MASTER