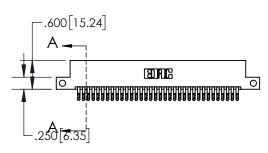

| 845/895 SERIES HIGH TEMP CARD EDGE CONNECTO | R |
|---------------------------------------------|---|
| PART NUMBER: 895-068-555-212                |   |

|   | ACAD REFERENCE NO   | . 845-ENC | G-MASTER  |
|---|---------------------|-----------|-----------|
|   | DRAWN: R.STA.MONICA | DATE:MA   | Y.16/2017 |
|   | CHECKED:            | DATE:     |           |
|   | SCALE: 1:2          | SHEET 1   | OF 2      |
| 0 | DRAWING NUMBER      |           | ISSUE     |
|   | 845-ENG-MASTER      |           | 1         |