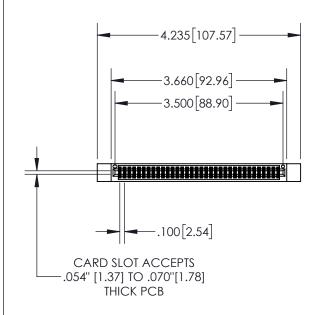

| 845/895 SERIES HIGH TEMP CARD EDGE CONNECTO | R |
|---------------------------------------------|---|
| PART NUMBER: 895-068-555-212                |   |

|   | ACAD REFERENCE NO   | . 845-ENC | G-MASTER  |
|---|---------------------|-----------|-----------|
|   | DRAWN: R.STA.MONICA | DATE:MA   | Y.16/2017 |
|   | CHECKED:            | DATE:     |           |
|   | SCALE: 1:2          | SHEET 1   | OF 2      |
| 0 | DRAWING NUMBER      |           | ISSUE     |
|   | 845-ENG-MASTER      |           | 1         |