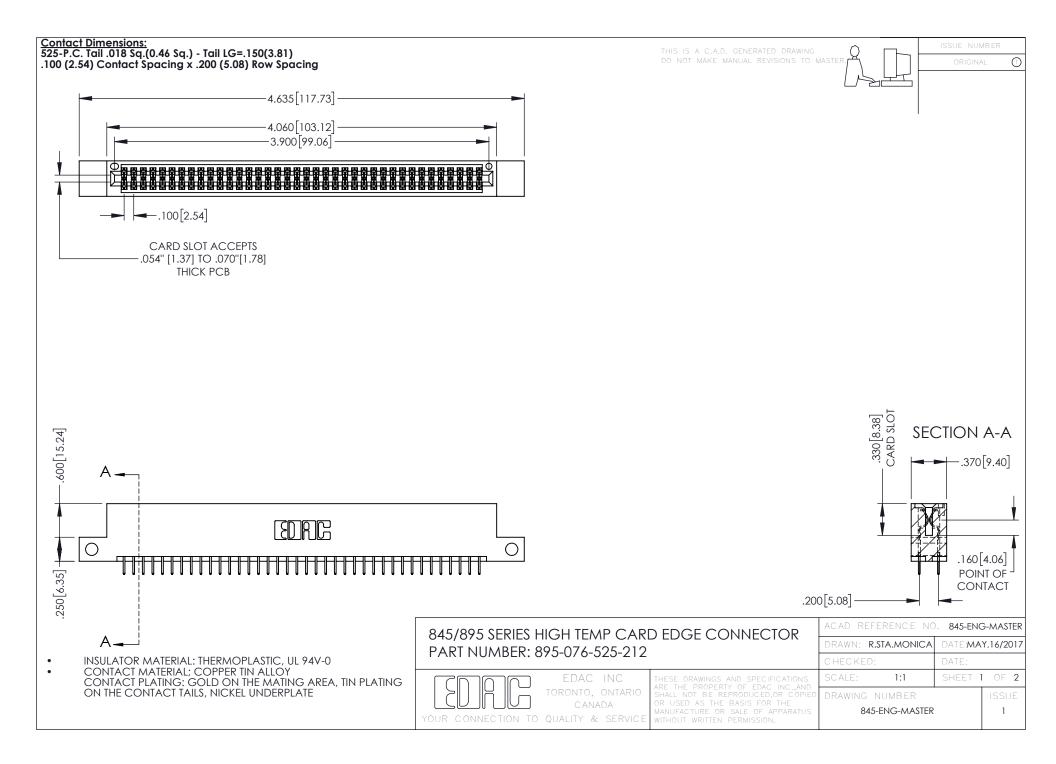

**Contact Code 558** Contact Code 559 Contact Code 560

- INSULATOR MATERIAL: THERMOPLASTIC POLYESTER, UL 94V-0 DAP MATERIAL AVAILABLE UPON REQUEST
- CONTACT MATERIAL; COPPER ALLOY

CONTACT PLATING: GOLD ON THE MATING AREA, TIN PLATING ON THE CONTACT TAILS, NICKEL UNDERPLATE

## 845/895 SERIES HIGH TEMP CARD EDGE CONNECTOR CONTACT CODE 555,556,558,559,560 DIMENSIONS

YOUR CONNECTION TO QUALITY & SERVICE

|   | ACAD REFERENCE NO. 845-ENG-MASTER |                  |
|---|-----------------------------------|------------------|
|   | DRAWN: R.STA.MONICA               | DATE:MAY.16/2017 |
|   | CHECKED:                          | DATE:            |
|   | SCALE: 1:1                        | SHEET 2 OF 2     |
| D | DRAWING NUMBER                    | ISSUE            |