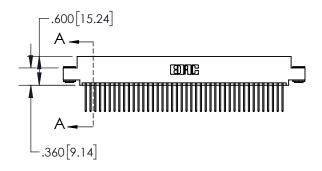

1

| .330[8.38]<br>CARD SLOT                   |    |  |  |  |
|-------------------------------------------|----|--|--|--|
| .370[9.40]                                |    |  |  |  |
| SECTION A                                 | -A |  |  |  |
| .160[4.00<br>.150 [3.8] POINT C<br>CONTAC | F  |  |  |  |
| .200[5.08]                                |    |  |  |  |