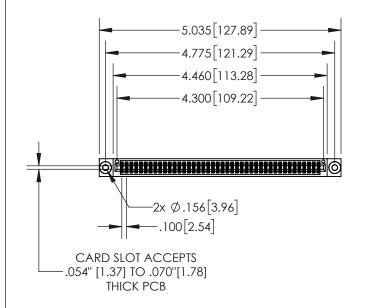

| 845/895 SERIES HIGH TEMP CARD EDGE CONNECTOR |
|----------------------------------------------|
| PART NUMBER: 895-084-540-503                 |

| ACAD REFERENCE NO. 845-ENG-MASTER    |         |           |
|--------------------------------------|---------|-----------|
| DRAWN: R.STA.MONICA DATE:MAY.16/2017 |         | Y.16/2017 |
| CHECKED:                             | DATE:   |           |
| SCALE: 1:2                           | SHEET 1 | OF 2      |
| DRAWING NUMBER                       |         | ISSUE     |
| 845-ENG-MASTER                       |         | 1         |