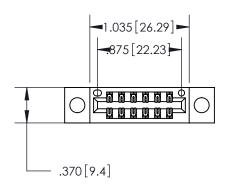

846/896 SERIES HIGH TEMP CARD EDGE CONNECTOR PART NUMBER: 896-012-560-204

**EDAC INC** TORONTO, ONTARIO CANADA

THESE DRAWINGS AND SPECIFICATIONS ARE THE PROPERTY OF EDAC INC., AND SHALL NOT BE REPRODUCED, OR COPIED OR USED AS THE BASIS FOR THE MANUFACTURE OR SALE OF APPARATUS WITHOUT WRITTEN PERMISSION.

<u>Contact Dimensions:</u> 560-Extender Board Bend (Code 523 Contacts) See Sheet 2 for Contact Code 555, 556, 558, 559, 560 Dimensions

THIS IS A C.A.D. GENERATED DRAWING DO NOT MAKE MANUAL REVISIONS TO MASTER.