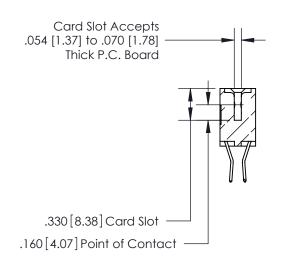

**Contact Code 560** 

INSULATOR MATERIAL: THERMOPLASTIC POLYESTER, UL 94V-0 CONTACT MATERIAL; COPPER, NICKEL, TIN ALLOY CA-725 CONTACT PLATING: GOLD ON THE MATING AREA, TIN-LEAD ON THE CONTACT TAILS, NICKEL UNDERPLATE

**Contact Code 558** 

## 846/896 SERIES HIGH TEMP CARD EDGE CONNECTOR CONTACT CODE 555,556,558,559,560 DIMENSIONS

.150 [3.81]

YOUR CONNECTION TO QUALITY & SERVICE

**Contact Code 559** 

**EDAC INC** TORONTO, ONTARIO CANADA

THESE DRAWINGS AND SPECIFICATIONS ARE THE PROPERTY OF EDAC INC.,AND SHALL NOT BE REPRODUCED, OR COPIED OR USED AS THE BASIS FOR THE MANUFACTURE OR SALE OF APPARATUS WITHOUT WRITTEN PERMISSION.