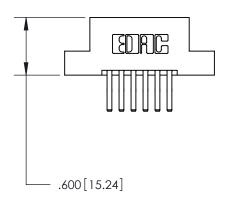

846/896 SERIES HIGH TEMP CARD EDGE CONNECTOR PART NUMBER: 896-012-560-204

**EDAC INC** TORONTO, ONTARIO CANADA

THESE DRAWINGS AND SPECIFICATIONS ARE THE PROPERTY OF EDAC INC., AND SHALL NOT BE REPRODUCED, OR COPIED OR USED AS THE BASIS FOR THE MANUFACTURE OR SALE OF APPARATUS WITHOUT WRITTEN PERMISSION.

<u>Contact Dimensions:</u> 560-Extender Board Bend (Code 523 Contacts) See Sheet 2 for Contact Code 555, 556, 558, 559, 560 Dimensions

THIS IS A C.A.D. GENERATED DRAWING DO NOT MAKE MANUAL REVISIONS TO MASTER.