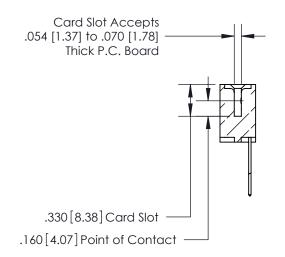

## 846/896 SERIES HIGH TEMP CARD EDGE CONNECTOR CONTACT CODE 555,556,558,559,560 DIMENSIONS

.150 [3.81]

YOUR CONNECTION TO QUALITY & SERVICE

**Contact Code 559** 

**EDAC INC** TORONTO, ONTARIO CANADA

THESE DRAWINGS AND SPECIFICATIONS ARE THE PROPERTY OF EDAC INC.,AND SHALL NOT BE REPRODUCED, OR COPIED OR USED AS THE BASIS FOR THE MANUFACTURE OR SALE OF APPARATUS WITHOUT WRITTEN PERMISSION.