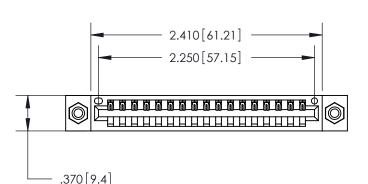

THIS IS A C.A.D. GENERATED DRAWING DO NOT MAKE MANUAL REVISIONS TO MASTER.

1

| 846/896 SERIES | HIGH TEMP   | CARD  | EDGE | CONNEC | CTOR |
|----------------|-------------|-------|------|--------|------|
| PART NUMBER:   | 896-017-540 | 0-108 |      |        |      |

<u>Contact Dimensions:</u> 540-Wire Wrap .025 Sq. (0.64 Sq.) - Tail LG. =.560 (14.22) .125 (3.18) Contact Spacing x .250 (6.35) Row Spacing

- INSULATOR MATERIAL: THERMOPLASTIC POLYESTER, UL 94V-0 CONTACT MATERIAL; COPPER, NICKEL, TIN ALLOY CA-725
- CONTACT PLATING: GOLD ON THE MATING AREA, TIN-LEAD ON THE CONTACT TAILS, NICKEL UNDERPLATE