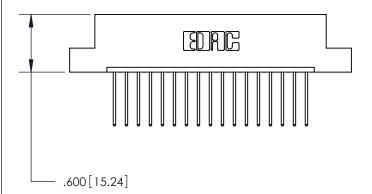

THIS IS A C.A.D. GENERATED DRAWING DO NOT MAKE MANUAL REVISIONS TO MASTER.

ISSUE NUMBER

.165[4.19]

.375 [9.54]

ORIGINAL

1

.060 [1.52] .125(3.18) to .210(5.33) **Outside Tails** .125(3.18) to .210(5.33) **Outside Tails** 