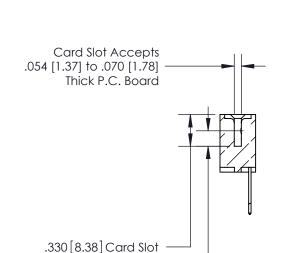

Contact Dimensions: 522-P.C. Tail .025 Sq. (0.64 Sq.) - Tail LG. =.440 (11.18) .125 (3.18) Contact Spacing x .250 (6.35) Row Spacing -3.435 [87.25] -2.910[73.91] -2.750 [69.85] -

- .370[9.4]

.160 [4.07] Point of Contact -

INSULATOR MATERIAL: THERMOPLASTIC POLYESTER, UL 94V-0 CONTACT MATERIAL; COPPER, NICKEL, TIN ALLOY CA-725 CONTACT PLATING: GOLD ON THE MATING AREA, TIN-LEAD ON THE CONTACT TAILS, NICKEL UNDERPLATE

846/896 SERIES HIGH TEMP CARD EDGE CONNECTOR PART NUMBER: 896-021-522-101