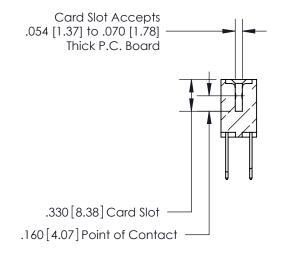

**Contact Code 560** 

INSULATOR MATERIAL: THERMOPLASTIC POLYESTER, UL 94V-0 CONTACT MATERIAL; COPPER, NICKEL, TIN ALLOY CA-725 CONTACT PLATING: GOLD ON THE MATING AREA, TIN-LEAD ON THE CONTACT TAILS, NICKEL UNDERPLATE

**Contact Code 558** 

## 846/896 SERIES HIGH TEMP CARD EDGE CONNECTOR CONTACT CODE 555,556,558,559,560 DIMENSIONS

.150 [3.81]

YOUR CONNECTION TO QUALITY & SERVICE

**Contact Code 559** 

**EDAC INC** TORONTO, ONTARIO CANADA

THESE DRAWINGS AND SPECIFICATIONS ARE THE PROPERTY OF EDAC INC.,AND SHALL NOT BE REPRODUCED, OR COPIED OR USED AS THE BASIS FOR THE MANUFACTURE OR SALE OF APPARATUS WITHOUT WRITTEN PERMISSION.