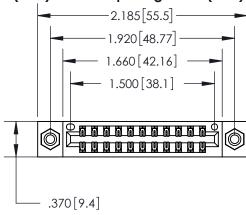

Contact Dimensions: 522-P.C. Tail .025 Sq. (0.64 Sq.) - Tail LG. =.440 (11.18) .125 (3.18) Contact Spacing x .250 (6.35) Row Spacing

- INSULATOR MATERIAL: THERMOPLASTIC POLYESTER, UL 94V-0 CONTACT MATERIAL; COPPER, NICKEL, TIN ALLOY CA-725
- CONTACT PLATING: GOLD ON THE MATING AREA, TIN-LEAD ON THE CONTACT TAILS, NICKEL UNDERPLATE

THIS IS A C.A.D. GENERATED DRAWING DO NOT MAKE MANUAL REVISIONS TO MASTER.

846/896 SERIES HIGH TEMP CARD EDGE CONNECTOR PART NUMBER: 896-022-522-208

**EDAC INC** TORONTO, ONTARIO CANADA

THESE DRAWINGS AND SPECIFICATIONS ARE THE PROPERTY OF EDAC INC.,AND SHALL NOT BE REPRODUCED, OR COPIED OR USED AS THE BASIS FOR THE MANUFACTURE OR SALE OF APPARATUS WITHOUT WRITTEN PERMISSION.

| ACAD REFERENCE NO. | 846-ENG-MASTER   |
|--------------------|------------------|
| DRAWN: J.LEE       | DATE: APR. 22/09 |
| CHECKED:           | DATE:            |
| SCALE: 1:1         | SHEET 1 OF 2     |
| DRAWING NUMBER     | ISSUE            |
| 846-ENG-MASTER     | 1                |
|                    |                  |