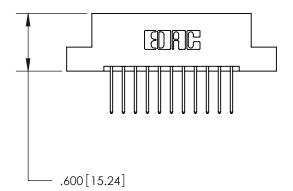

THIS IS A C.A.D. GENERATED DRAWING DO NOT MAKE MANUAL REVISIONS TO MASTER.

846/896 SERIES HIGH TEMP CARD EDGE CONNECTOR PART NUMBER: 896-022-522-208

**EDAC INC** TORONTO, ONTARIO CANADA

THESE DRAWINGS AND SPECIFICATIONS ARE THE PROPERTY OF EDAC INC.,AND SHALL NOT BE REPRODUCED, OR COPIED OR USED AS THE BASIS FOR THE MANUFACTURE OR SALE OF APPARATUS WITHOUT WRITTEN PERMISSION.

THIS IS A C.A.D. GENERATED DRAWING DO NOT MAKE MANUAL REVISIONS TO MASTER.

ISSUE NUMBER

.165[4.19]

.375 [9.54]

ORIGINAL

1

.060 [1.52] .125(3.18) to .210(5.33) **Outside Tails** .125(3.18) to .210(5.33) **Outside Tails** 