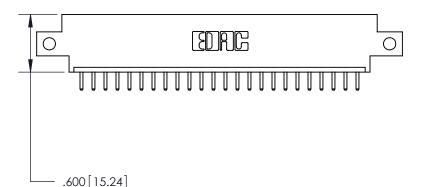

THIS IS A C.A.D. GENERATED DRAWING DO NOT MAKE MANUAL REVISIONS TO MASTER.

ISSUE NUMBER

.165[4.19]

.375 [9.54]

ORIGINAL

1

.060 [1.52] .125(3.18) to .210(5.33) **Outside Tails** .125(3.18) to .210(5.33) **Outside Tails** 