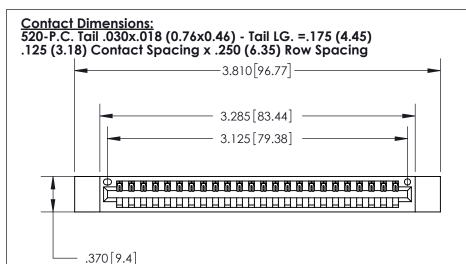

THIS IS A C.A.D. GENERATED DRAWING DO NOT MAKE MANUAL REVISIONS TO MASTER.

Card Slot Accepts .054 [1.37] to .070 [1.78] Thick P.C. Board

.330 [8.38] Card Slot .160 [4.07] Point of Contact - ISSUE NUMBER ORIGINAL

INSULATOR MATERIAL: THERMOPLASTIC POLYESTER, UL 94V-0 CONTACT MATERIAL; COPPER, NICKEL, TIN ALLOY CA-725

CONTACT PLATING: GOLD ON THE MATING AREA, TIN-LEAD

ON THE CONTACT TAILS, NICKEL UNDERPLATE

846/896 SERIES HIGH TEMP CARD EDGE CONNECTOR PART NUMBER: 896-024-520-612