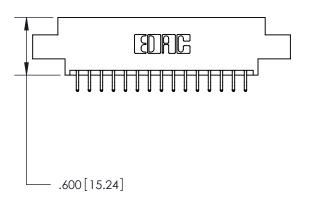

THIS IS A C.A.D. GENERATED DRAWING DO NOT MAKE MANUAL REVISIONS TO MASTER.

ISSUE NUMBER ORIGINAL

846/896 SERIES HIGH TEMP CARD EDGE CONNECTOR PART NUMBER: 896-030-556-808

**EDAC INC** TORONTO, ONTARIO CANADA

THESE DRAWINGS AND SPECIFICATIONS ARE THE PROPERTY OF EDAC INC.,AND SHALL NOT BE REPRODUCED, OR COPIED OR USED AS THE BASIS FOR THE MANUFACTURE OR SALE OF APPARATUS WITHOUT WRITTEN PERMISSION.

| ACAD REFERENCE NO. | 846-ENG-MASTER   |
|--------------------|------------------|
| DRAWN: J.LEE       | DATE: APR. 22/09 |
| CHECKED:           | DATE:            |
| SCALE: 1:1         | SHEET 1 OF 2     |
| DRAWING NUMBER     | ISSUE            |
| 846-ENG-MASTER     | 1                |
|                    |                  |