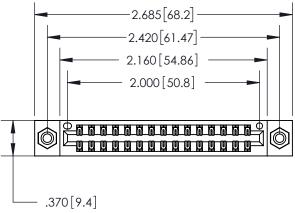

THIS IS A C.A.D. GENERATED DRAWING DO NOT MAKE MANUAL REVISIONS TO MASTER.

ISSUE NUMBER ORIGINAL

846/896 SERIES HIGH TEMP CARD EDGE CONNECTOR PART NUMBER: 896-030-556-808

**EDAC INC** TORONTO, ONTARIO CANADA

THESE DRAWINGS AND SPECIFICATIONS ARE THE PROPERTY OF EDAC INC.,AND SHALL NOT BE REPRODUCED, OR COPIED OR USED AS THE BASIS FOR THE MANUFACTURE OR SALE OF APPARATUS WITHOUT WRITTEN PERMISSION.

| ACAD REFERENCE NO. | 846-ENG-MASTER   |
|--------------------|------------------|
| DRAWN: J.LEE       | DATE: APR. 22/09 |
| CHECKED:           | DATE:            |
| SCALE: 1:1         | SHEET 1 OF 2     |
| DRAWING NUMBER     | ISSUE            |
| 846-ENG-MASTER     | 1                |
|                    |                  |