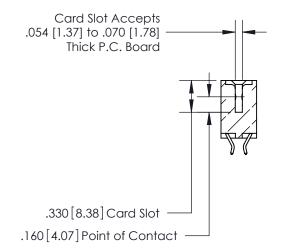

<u>Contact Dimensions:</u> 556-Extender Board Bend (Code 520 Contacts) See Sheet 2 for Contact Code 555, 556, 558, 559, 560 Dimensions

INSULATOR MATERIAL: THERMOPLASTIC POLYESTER, UL 94V-0 CONTACT MATERIAL; COPPER, NICKEL, TIN ALLOY CA-725 CONTACT PLATING: GOLD ON THE MATING AREA, TIN-LEAD ON THE CONTACT TAILS, NICKEL UNDERPLATE

**Contact Code 560** 

INSULATOR MATERIAL: THERMOPLASTIC POLYESTER, UL 94V-0 CONTACT MATERIAL; COPPER, NICKEL, TIN ALLOY CA-725 CONTACT PLATING: GOLD ON THE MATING AREA, TIN-LEAD ON THE CONTACT TAILS, NICKEL UNDERPLATE

**Contact Code 558** 

## 846/896 SERIES HIGH TEMP CARD EDGE CONNECTOR CONTACT CODE 555,556,558,559,560 DIMENSIONS

.150 [3.81]

YOUR CONNECTION TO QUALITY & SERVICE

**Contact Code 559** 

**EDAC INC** TORONTO, ONTARIO CANADA

THESE DRAWINGS AND SPECIFICATIONS ARE THE PROPERTY OF EDAC INC.,AND SHALL NOT BE REPRODUCED, OR COPIED OR USED AS THE BASIS FOR THE MANUFACTURE OR SALE OF APPARATUS WITHOUT WRITTEN PERMISSION.