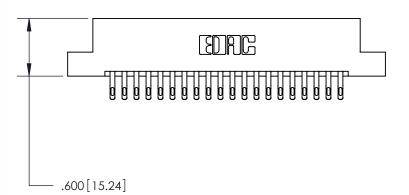

<u>Contact Dimensions:</u> 555-Extender Board Bend (Code 500 Contacts) See Sheet 2 for Contact Code 555, 556, 558, 559, 560 Dimensions

INSULATOR MATERIAL: THERMOPLASTIC POLYESTER, UL 94V-0 CONTACT MATERIAL; COPPER, NICKEL, TIN ALLOY CA-725

## 846/896 SERIES HIGH TEMP CARD EDGE CONNECTOR CONTACT CODE 555,556,558,559,560 DIMENSIONS

.150 [3.81]

YOUR CONNECTION TO QUALITY & SERVICE

**Contact Code 559** 

**EDAC INC** TORONTO, ONTARIO CANADA

THESE DRAWINGS AND SPECIFICATIONS ARE THE PROPERTY OF EDAC INC.,AND SHALL NOT BE REPRODUCED, OR COPIED OR USED AS THE BASIS FOR THE MANUFACTURE OR SALE OF APPARATUS WITHOUT WRITTEN PERMISSION.