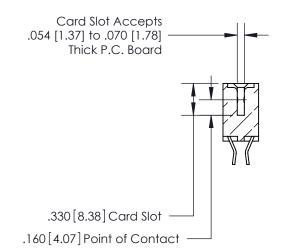

.375 [9.54]

ORIGINAL

1

.060 [1.52] .125(3.18) to .210(5.33) **Outside Tails** .125(3.18) to .210(5.33) **Outside Tails** 

**Contact Code 560** 

INSULATOR MATERIAL: THERMOPLASTIC POLYESTER, UL 94V-0 CONTACT MATERIAL; COPPER, NICKEL, TIN ALLOY CA-725 CONTACT PLATING: GOLD ON THE MATING AREA, TIN-LEAD ON THE CONTACT TAILS, NICKEL UNDERPLATE