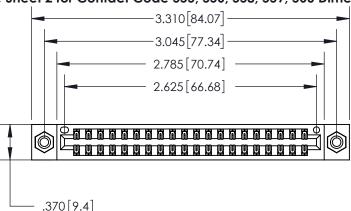

<u>Contact Dimensions:</u> 555-Extender Board Bend (Code 500 Contacts) See Sheet 2 for Contact Code 555, 556, 558, 559, 560 Dimensions

INSULATOR MATERIAL: THERMOPLASTIC POLYESTER, UL 94V-0 CONTACT MATERIAL; COPPER, NICKEL, TIN ALLOY CA-725

## 846/896 SERIES HIGH TEMP CARD EDGE CONNECTOR CONTACT CODE 555,556,558,559,560 DIMENSIONS

.150 [3.81]

YOUR CONNECTION TO QUALITY & SERVICE

**Contact Code 559** 

**EDAC INC** TORONTO, ONTARIO CANADA

THESE DRAWINGS AND SPECIFICATIONS ARE THE PROPERTY OF EDAC INC.,AND SHALL NOT BE REPRODUCED, OR COPIED OR USED AS THE BASIS FOR THE MANUFACTURE OR SALE OF APPARATUS WITHOUT WRITTEN PERMISSION.