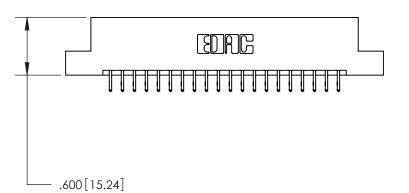

<u>Contact Dimensions:</u> 556-Extender Board Bend (Code 520 Contacts) See Sheet 2 for Contact Code 555, 556, 558, 559, 560 Dimensions

INSULATOR MATERIAL: THERMOPLASTIC POLYESTER, UL 94V-0 CONTACT MATERIAL; COPPER, NICKEL, TIN ALLOY CA-725

CONTACT PLATING: GOLD ON THE MATING AREA, TIN-LEAD ON THE CONTACT TAILS, NICKEL UNDERPLATE

THIS IS A C.A.D. GENERATED DRAWING DO NOT MAKE MANUAL REVISIONS TO MASTER.

ORIGINAL

846/896 SERIES HIGH TEMP CARD EDGE CONNECTOR PART NUMBER: 896-040-556-204

**EDAC INC** TORONTO, ONTARIO CANADA

THESE DRAWINGS AND SPECIFICATIONS ARE THE PROPERTY OF EDAC INC.,AND SHALL NOT BE REPRODUCED, OR COPIED OR USED AS THE BASIS FOR THE MANUFACTURE OR SALE OF APPARATUS WITHOUT WRITTEN PERMISSION.