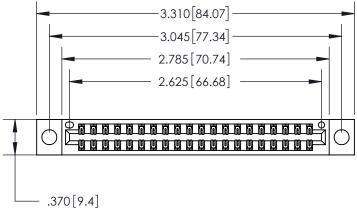

<u>Contact Dimensions:</u> 556-Extender Board Bend (Code 520 Contacts) See Sheet 2 for Contact Code 555, 556, 558, 559, 560 Dimensions

INSULATOR MATERIAL: THERMOPLASTIC POLYESTER, UL 94V-0 CONTACT MATERIAL; COPPER, NICKEL, TIN ALLOY CA-725

CONTACT PLATING: GOLD ON THE MATING AREA, TIN-LEAD ON THE CONTACT TAILS, NICKEL UNDERPLATE

THIS IS A C.A.D. GENERATED DRAWING DO NOT MAKE MANUAL REVISIONS TO MASTER.

ORIGINAL

846/896 SERIES HIGH TEMP CARD EDGE CONNECTOR PART NUMBER: 896-040-556-204

**EDAC INC** TORONTO, ONTARIO CANADA

THESE DRAWINGS AND SPECIFICATIONS ARE THE PROPERTY OF EDAC INC.,AND SHALL NOT BE REPRODUCED, OR COPIED OR USED AS THE BASIS FOR THE MANUFACTURE OR SALE OF APPARATUS WITHOUT WRITTEN PERMISSION.