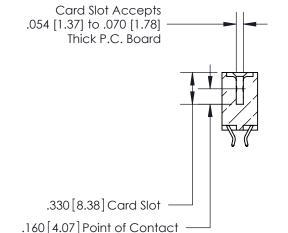

**Contact Code 560** 

INSULATOR MATERIAL: THERMOPLASTIC POLYESTER, UL 94V-0 CONTACT MATERIAL; COPPER, NICKEL, TIN ALLOY CA-725 CONTACT PLATING: GOLD ON THE MATING AREA, TIN-LEAD ON THE CONTACT TAILS, NICKEL UNDERPLATE

**Contact Code 558** 

## 846/896 SERIES HIGH TEMP CARD EDGE CONNECTOR CONTACT CODE 555,556,558,559,560 DIMENSIONS

.150 [3.81]

YOUR CONNECTION TO QUALITY & SERVICE

**Contact Code 559** 

**EDAC INC** TORONTO, ONTARIO CANADA

THESE DRAWINGS AND SPECIFICATIONS ARE THE PROPERTY OF EDAC INC.,AND SHALL NOT BE REPRODUCED, OR COPIED OR USED AS THE BASIS FOR THE MANUFACTURE OR SALE OF APPARATUS WITHOUT WRITTEN PERMISSION.