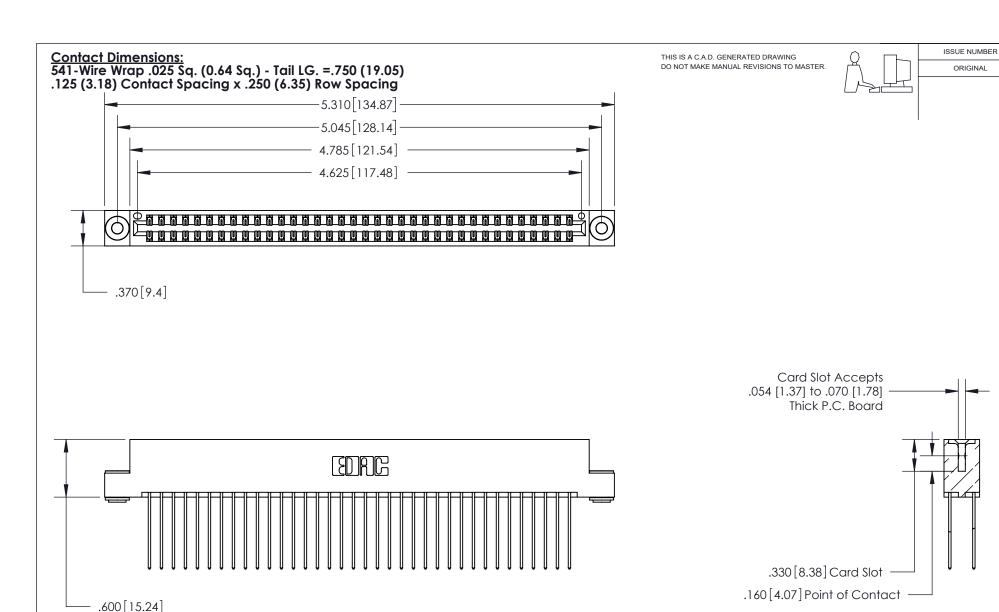

## 846/896 SERIES HIGH TEMP CARD EDGE CONNECTOR PART NUMBER: 896-072-541-203

YOUR CONNECTION TO QUALITY & SERVICE

**EDAC INC** TORONTO, ONTARIO CANADA

THESE DRAWINGS AND SPECIFICATIONS ARE THE PROPERTY OF EDAC INC.,AND SHALL NOT BE REPRODUCED, OR COPIED OR USED AS THE BASIS FOR THE MANUFACTURE OR SALE OF APPARATUS WITHOUT WRITTEN PERMISSION.

| ACAD REFERENCE NO. |       | 846-ENG-MASTER   |       |
|--------------------|-------|------------------|-------|
| DRAWN:             | J.LEE | DATE: APR. 22/09 |       |
| CHECKED:           |       | DATE:            |       |
| SCALE:             | 1:1   | SHEET            | OF 2  |
| DRAWING NUMBER     |       |                  | ISSUE |