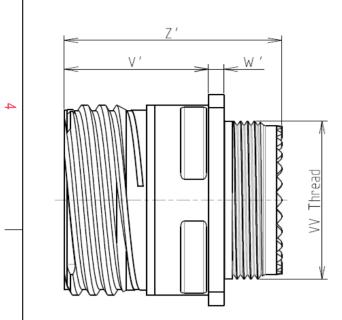

| Dim       | Nominal     |  |  |
|-----------|-------------|--|--|
| Р         | 3.25±0.2    |  |  |
| PP        | 4.93±0.2    |  |  |
| R1        | 26.97       |  |  |
| R2        | 24.61       |  |  |
| S         | 33.3±0.3    |  |  |
| V'        | 19.5+1.4/-0 |  |  |
| W'        | 2.1/3.65    |  |  |
| Z'        | 32 Max      |  |  |
| /V THREAD | M25x1-6g    |  |  |