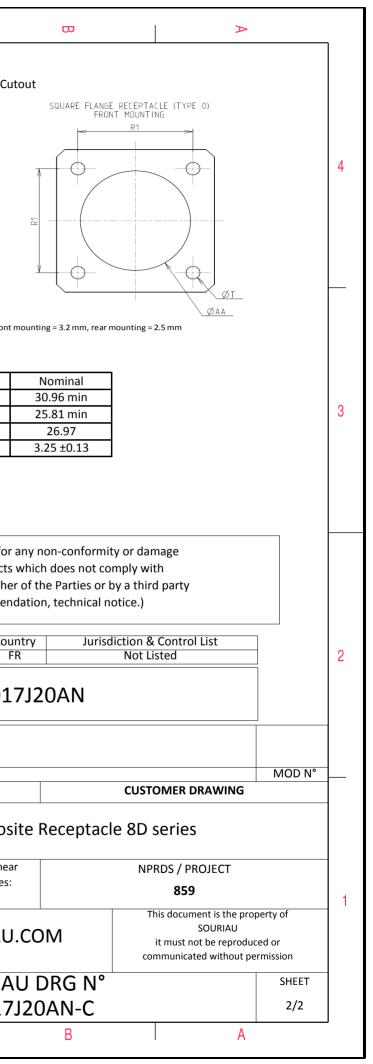

| Dim       | Nominal     |  |  |
|-----------|-------------|--|--|
| Р         | 3.25±0.2    |  |  |
| PP        | 4.93±0.2    |  |  |
| R1        | 26.97       |  |  |
| R2        | 24.61       |  |  |
| S         | 33.3±0.3    |  |  |
| V'        | 19.5+1.4/-0 |  |  |
| W'        | 2.1/3.65    |  |  |
| Z'        | 32 Max      |  |  |
| /V THREAD | M25x1-6g    |  |  |

| ſ       | Ŧ        | ۵                              | <u>п</u> | m | D                                                                                                                                                                                                                                                                                                                                                                                                                                                                                                                                                                                                                                                                                                                                                                                                                                                                                                                                                                                                                                                                                                                                                                                                                                                                                                                                                                                                                                                                                                                                                                                                                                                                                                                                                                                                                                                                                                                                                                                                                                                                                                                              | 0                                                                     |
|---------|----------|--------------------------------|----------|---|--------------------------------------------------------------------------------------------------------------------------------------------------------------------------------------------------------------------------------------------------------------------------------------------------------------------------------------------------------------------------------------------------------------------------------------------------------------------------------------------------------------------------------------------------------------------------------------------------------------------------------------------------------------------------------------------------------------------------------------------------------------------------------------------------------------------------------------------------------------------------------------------------------------------------------------------------------------------------------------------------------------------------------------------------------------------------------------------------------------------------------------------------------------------------------------------------------------------------------------------------------------------------------------------------------------------------------------------------------------------------------------------------------------------------------------------------------------------------------------------------------------------------------------------------------------------------------------------------------------------------------------------------------------------------------------------------------------------------------------------------------------------------------------------------------------------------------------------------------------------------------------------------------------------------------------------------------------------------------------------------------------------------------------------------------------------------------------------------------------------------------|-----------------------------------------------------------------------|
| 4       | (        | Contact Layout<br>20*<br>4# 12 |          |   | Ter and the second seco | SQUARE FLANGE RECEPTACLE (TYPE 0)                                     |
|         |          | 16#22D                         | -        |   | <u> </u>                                                                                                                                                                                                                                                                                                                                                                                                                                                                                                                                                                                                                                                                                                                                                                                                                                                                                                                                                                                                                                                                                                                                                                                                                                                                                                                                                                                                                                                                                                                                                                                                                                                                                                                                                                                                                                                                                                                                                                                                                                                                                                                       |                                                                       |
|         | Cha      | 17-20                          | -        |   |                                                                                                                                                                                                                                                                                                                                                                                                                                                                                                                                                                                                                                                                                                                                                                                                                                                                                                                                                                                                                                                                                                                                                                                                                                                                                                                                                                                                                                                                                                                                                                                                                                                                                                                                                                                                                                                                                                                                                                                                                                                                                                                                | ØT                                                                    |
|         | Ctc<br>A | X Y<br>0 5.51                  | -        |   |                                                                                                                                                                                                                                                                                                                                                                                                                                                                                                                                                                                                                                                                                                                                                                                                                                                                                                                                                                                                                                                                                                                                                                                                                                                                                                                                                                                                                                                                                                                                                                                                                                                                                                                                                                                                                                                                                                                                                                                                                                                                                                                                | Max. thickness panel for receptacle: Type 0: front m                  |
|         | В        | 3.17 0                         | -        |   |                                                                                                                                                                                                                                                                                                                                                                                                                                                                                                                                                                                                                                                                                                                                                                                                                                                                                                                                                                                                                                                                                                                                                                                                                                                                                                                                                                                                                                                                                                                                                                                                                                                                                                                                                                                                                                                                                                                                                                                                                                                                                                                                |                                                                       |
|         | c        | 0 -5.51                        | -        |   |                                                                                                                                                                                                                                                                                                                                                                                                                                                                                                                                                                                                                                                                                                                                                                                                                                                                                                                                                                                                                                                                                                                                                                                                                                                                                                                                                                                                                                                                                                                                                                                                                                                                                                                                                                                                                                                                                                                                                                                                                                                                                                                                | Dim                                                                   |
|         | D        | -3.17 0                        | -        |   |                                                                                                                                                                                                                                                                                                                                                                                                                                                                                                                                                                                                                                                                                                                                                                                                                                                                                                                                                                                                                                                                                                                                                                                                                                                                                                                                                                                                                                                                                                                                                                                                                                                                                                                                                                                                                                                                                                                                                                                                                                                                                                                                | ØA                                                                    |
| ω       | 1        | 4.16 7.06                      | 1        |   |                                                                                                                                                                                                                                                                                                                                                                                                                                                                                                                                                                                                                                                                                                                                                                                                                                                                                                                                                                                                                                                                                                                                                                                                                                                                                                                                                                                                                                                                                                                                                                                                                                                                                                                                                                                                                                                                                                                                                                                                                                                                                                                                | ØAA<br>R1                                                             |
|         | 2        | 4.29 4.29                      | ]        |   |                                                                                                                                                                                                                                                                                                                                                                                                                                                                                                                                                                                                                                                                                                                                                                                                                                                                                                                                                                                                                                                                                                                                                                                                                                                                                                                                                                                                                                                                                                                                                                                                                                                                                                                                                                                                                                                                                                                                                                                                                                                                                                                                | ØT                                                                    |
|         | 3        | 7.11 4.03                      | ]        |   |                                                                                                                                                                                                                                                                                                                                                                                                                                                                                                                                                                                                                                                                                                                                                                                                                                                                                                                                                                                                                                                                                                                                                                                                                                                                                                                                                                                                                                                                                                                                                                                                                                                                                                                                                                                                                                                                                                                                                                                                                                                                                                                                |                                                                       |
|         | 4        | 8.05 1.4                       |          |   |                                                                                                                                                                                                                                                                                                                                                                                                                                                                                                                                                                                                                                                                                                                                                                                                                                                                                                                                                                                                                                                                                                                                                                                                                                                                                                                                                                                                                                                                                                                                                                                                                                                                                                                                                                                                                                                                                                                                                                                                                                                                                                                                |                                                                       |
|         | 5        | 8.05 -1.4                      |          |   |                                                                                                                                                                                                                                                                                                                                                                                                                                                                                                                                                                                                                                                                                                                                                                                                                                                                                                                                                                                                                                                                                                                                                                                                                                                                                                                                                                                                                                                                                                                                                                                                                                                                                                                                                                                                                                                                                                                                                                                                                                                                                                                                |                                                                       |
| -       | 6        | 7.11 -4.03                     | -        |   |                                                                                                                                                                                                                                                                                                                                                                                                                                                                                                                                                                                                                                                                                                                                                                                                                                                                                                                                                                                                                                                                                                                                                                                                                                                                                                                                                                                                                                                                                                                                                                                                                                                                                                                                                                                                                                                                                                                                                                                                                                                                                                                                |                                                                       |
|         | 7        | 4.29 -4.29                     | -        |   |                                                                                                                                                                                                                                                                                                                                                                                                                                                                                                                                                                                                                                                                                                                                                                                                                                                                                                                                                                                                                                                                                                                                                                                                                                                                                                                                                                                                                                                                                                                                                                                                                                                                                                                                                                                                                                                                                                                                                                                                                                                                                                                                | SOURIAU shall not be liable for a                                     |
|         | 8        | 4.16 -7.06                     | -        |   |                                                                                                                                                                                                                                                                                                                                                                                                                                                                                                                                                                                                                                                                                                                                                                                                                                                                                                                                                                                                                                                                                                                                                                                                                                                                                                                                                                                                                                                                                                                                                                                                                                                                                                                                                                                                                                                                                                                                                                                                                                                                                                                                | due to a use of the Products v<br>the Specifications issued by either |
|         | 9        | -4.16 -7.06                    | -        |   |                                                                                                                                                                                                                                                                                                                                                                                                                                                                                                                                                                                                                                                                                                                                                                                                                                                                                                                                                                                                                                                                                                                                                                                                                                                                                                                                                                                                                                                                                                                                                                                                                                                                                                                                                                                                                                                                                                                                                                                                                                                                                                                                | (professional recommend                                               |
|         | 10       | -4.29 -4.29                    | -        |   |                                                                                                                                                                                                                                                                                                                                                                                                                                                                                                                                                                                                                                                                                                                                                                                                                                                                                                                                                                                                                                                                                                                                                                                                                                                                                                                                                                                                                                                                                                                                                                                                                                                                                                                                                                                                                                                                                                                                                                                                                                                                                                                                |                                                                       |
|         | 11       | -7.11 -4.03                    | -        |   |                                                                                                                                                                                                                                                                                                                                                                                                                                                                                                                                                                                                                                                                                                                                                                                                                                                                                                                                                                                                                                                                                                                                                                                                                                                                                                                                                                                                                                                                                                                                                                                                                                                                                                                                                                                                                                                                                                                                                                                                                                                                                                                                | Cour                                                                  |
| N       | 12       | -8.05 -1.4                     | -        |   |                                                                                                                                                                                                                                                                                                                                                                                                                                                                                                                                                                                                                                                                                                                                                                                                                                                                                                                                                                                                                                                                                                                                                                                                                                                                                                                                                                                                                                                                                                                                                                                                                                                                                                                                                                                                                                                                                                                                                                                                                                                                                                                                |                                                                       |
|         | 13       | -8.05 1.4                      | -        |   |                                                                                                                                                                                                                                                                                                                                                                                                                                                                                                                                                                                                                                                                                                                                                                                                                                                                                                                                                                                                                                                                                                                                                                                                                                                                                                                                                                                                                                                                                                                                                                                                                                                                                                                                                                                                                                                                                                                                                                                                                                                                                                                                | PN: 8D017                                                             |
|         | 14<br>15 | -7.11 4.03<br>-4.29 4.29       | -        |   |                                                                                                                                                                                                                                                                                                                                                                                                                                                                                                                                                                                                                                                                                                                                                                                                                                                                                                                                                                                                                                                                                                                                                                                                                                                                                                                                                                                                                                                                                                                                                                                                                                                                                                                                                                                                                                                                                                                                                                                                                                                                                                                                | FN. 80017                                                             |
|         | 15       | -4.29 4.29<br>-4.16 7.06       | -        |   | D 10.04                                                                                                                                                                                                                                                                                                                                                                                                                                                                                                                                                                                                                                                                                                                                                                                                                                                                                                                                                                                                                                                                                                                                                                                                                                                                                                                                                                                                                                                                                                                                                                                                                                                                                                                                                                                                                                                                                                                                                                                                                                                                                                                        | 17 Drawing Undete                                                     |
|         | 10       | -4.10 7.00                     |          |   | B 10-04                                                                                                                                                                                                                                                                                                                                                                                                                                                                                                                                                                                                                                                                                                                                                                                                                                                                                                                                                                                                                                                                                                                                                                                                                                                                                                                                                                                                                                                                                                                                                                                                                                                                                                                                                                                                                                                                                                                                                                                                                                                                                                                        | -17 Drawing Update                                                    |
|         |          |                                |          |   | ISS DAT<br>Designed By:                                                                                                                                                                                                                                                                                                                                                                                                                                                                                                                                                                                                                                                                                                                                                                                                                                                                                                                                                                                                                                                                                                                                                                                                                                                                                                                                                                                                                                                                                                                                                                                                                                                                                                                                                                                                                                                                                                                                                                                                                                                                                                        | E Latest modification - by<br>Date:                                   |
|         |          |                                |          |   | TITLE                                                                                                                                                                                                                                                                                                                                                                                                                                                                                                                                                                                                                                                                                                                                                                                                                                                                                                                                                                                                                                                                                                                                                                                                                                                                                                                                                                                                                                                                                                                                                                                                                                                                                                                                                                                                                                                                                                                                                                                                                                                                                                                          | Composi                                                               |
| <b></b> |          |                                |          |   | SCALE<br>NA                                                                                                                                                                                                                                                                                                                                                                                                                                                                                                                                                                                                                                                                                                                                                                                                                                                                                                                                                                                                                                                                                                                                                                                                                                                                                                                                                                                                                                                                                                                                                                                                                                                                                                                                                                                                                                                                                                                                                                                                                                                                                                                    | General linear<br>Tolerances:                                         |
|         |          |                                |          |   | SOURIA                                                                                                                                                                                                                                                                                                                                                                                                                                                                                                                                                                                                                                                                                                                                                                                                                                                                                                                                                                                                                                                                                                                                                                                                                                                                                                                                                                                                                                                                                                                                                                                                                                                                                                                                                                                                                                                                                                                                                                                                                                                                                                                         | WWW.SOURIAU.                                                          |
|         |          |                                |          |   | FORMAT<br>A3                                                                                                                                                                                                                                                                                                                                                                                                                                                                                                                                                                                                                                                                                                                                                                                                                                                                                                                                                                                                                                                                                                                                                                                                                                                                                                                                                                                                                                                                                                                                                                                                                                                                                                                                                                                                                                                                                                                                                                                                                                                                                                                   | SOURIAI<br>8D017J                                                     |
| l       | Н        | G                              | F        | E | 7 D                                                                                                                                                                                                                                                                                                                                                                                                                                                                                                                                                                                                                                                                                                                                                                                                                                                                                                                                                                                                                                                                                                                                                                                                                                                                                                                                                                                                                                                                                                                                                                                                                                                                                                                                                                                                                                                                                                                                                                                                                                                                                                                            | C                                                                     |
|         | •••      |                                | •        | - |                                                                                                                                                                                                                                                                                                                                                                                                                                                                                                                                                                                                                                                                                                                                                                                                                                                                                                                                                                                                                                                                                                                                                                                                                                                                                                                                                                                                                                                                                                                                                                                                                                                                                                                                                                                                                                                                                                                                                                                                                                                                                                                                |                                                                       |