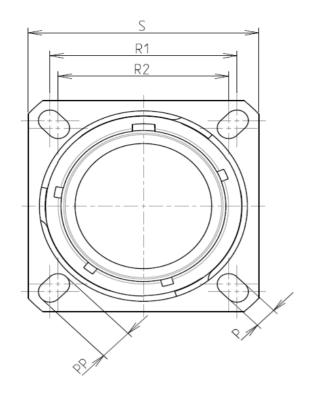

| Dim       | Nominal     |  |  |
|-----------|-------------|--|--|
| Р         | 3.25±0.2    |  |  |
| PP        | 4.93±0.2    |  |  |
| R1        | 26.97       |  |  |
| R2        | 24.61       |  |  |
| S         | 33.3±0.3    |  |  |
| V'        | 19.5+1.4/-0 |  |  |
| W'        | 2.1/3.65    |  |  |
| Z'        | 32 Max      |  |  |
| /V THREAD | M25x1-6g    |  |  |

| ſ       | Ŧ        | ۵                              | <u>п</u> | m | D                                                                                                                                                                                                                                                                                                                                                                                                                                                                                                                                                                                                                                                                                                                                                                                                                                                                                                                                                                                                                                                                                                                                                                                                                                                                                                                                                                                                                                                                                                                                                                                                                                                                                                                                                                                                                                                                                                                                                                                                                                                                                                                              | 0                                                                     |
|---------|----------|--------------------------------|----------|---|--------------------------------------------------------------------------------------------------------------------------------------------------------------------------------------------------------------------------------------------------------------------------------------------------------------------------------------------------------------------------------------------------------------------------------------------------------------------------------------------------------------------------------------------------------------------------------------------------------------------------------------------------------------------------------------------------------------------------------------------------------------------------------------------------------------------------------------------------------------------------------------------------------------------------------------------------------------------------------------------------------------------------------------------------------------------------------------------------------------------------------------------------------------------------------------------------------------------------------------------------------------------------------------------------------------------------------------------------------------------------------------------------------------------------------------------------------------------------------------------------------------------------------------------------------------------------------------------------------------------------------------------------------------------------------------------------------------------------------------------------------------------------------------------------------------------------------------------------------------------------------------------------------------------------------------------------------------------------------------------------------------------------------------------------------------------------------------------------------------------------------|-----------------------------------------------------------------------|
| 4       | (        | Contact Layout<br>20*<br>4# 12 |          |   | Ter and the second seco | SQUARE FLANGE RECEPTACLE (TYPE 0)                                     |
|         |          | 16#22D                         | -        |   | <u> </u>                                                                                                                                                                                                                                                                                                                                                                                                                                                                                                                                                                                                                                                                                                                                                                                                                                                                                                                                                                                                                                                                                                                                                                                                                                                                                                                                                                                                                                                                                                                                                                                                                                                                                                                                                                                                                                                                                                                                                                                                                                                                                                                       |                                                                       |
|         | Cha      | 17-20                          | -        |   |                                                                                                                                                                                                                                                                                                                                                                                                                                                                                                                                                                                                                                                                                                                                                                                                                                                                                                                                                                                                                                                                                                                                                                                                                                                                                                                                                                                                                                                                                                                                                                                                                                                                                                                                                                                                                                                                                                                                                                                                                                                                                                                                | ØT                                                                    |
|         | Ctc<br>A | X Y<br>0 5.51                  | -        |   |                                                                                                                                                                                                                                                                                                                                                                                                                                                                                                                                                                                                                                                                                                                                                                                                                                                                                                                                                                                                                                                                                                                                                                                                                                                                                                                                                                                                                                                                                                                                                                                                                                                                                                                                                                                                                                                                                                                                                                                                                                                                                                                                | Max. thickness panel for receptacle: Type 0: front m                  |
|         | В        | 3.17 0                         | -        |   |                                                                                                                                                                                                                                                                                                                                                                                                                                                                                                                                                                                                                                                                                                                                                                                                                                                                                                                                                                                                                                                                                                                                                                                                                                                                                                                                                                                                                                                                                                                                                                                                                                                                                                                                                                                                                                                                                                                                                                                                                                                                                                                                |                                                                       |
|         | c        | 0 -5.51                        | -        |   |                                                                                                                                                                                                                                                                                                                                                                                                                                                                                                                                                                                                                                                                                                                                                                                                                                                                                                                                                                                                                                                                                                                                                                                                                                                                                                                                                                                                                                                                                                                                                                                                                                                                                                                                                                                                                                                                                                                                                                                                                                                                                                                                | Dim                                                                   |
|         | D        | -3.17 0                        | -        |   |                                                                                                                                                                                                                                                                                                                                                                                                                                                                                                                                                                                                                                                                                                                                                                                                                                                                                                                                                                                                                                                                                                                                                                                                                                                                                                                                                                                                                                                                                                                                                                                                                                                                                                                                                                                                                                                                                                                                                                                                                                                                                                                                | ØA                                                                    |
| ω       | 1        | 4.16 7.06                      | 1        |   |                                                                                                                                                                                                                                                                                                                                                                                                                                                                                                                                                                                                                                                                                                                                                                                                                                                                                                                                                                                                                                                                                                                                                                                                                                                                                                                                                                                                                                                                                                                                                                                                                                                                                                                                                                                                                                                                                                                                                                                                                                                                                                                                | ØAA<br>R1                                                             |
|         | 2        | 4.29 4.29                      | ]        |   |                                                                                                                                                                                                                                                                                                                                                                                                                                                                                                                                                                                                                                                                                                                                                                                                                                                                                                                                                                                                                                                                                                                                                                                                                                                                                                                                                                                                                                                                                                                                                                                                                                                                                                                                                                                                                                                                                                                                                                                                                                                                                                                                | ØT                                                                    |
|         | 3        | 7.11 4.03                      | ]        |   |                                                                                                                                                                                                                                                                                                                                                                                                                                                                                                                                                                                                                                                                                                                                                                                                                                                                                                                                                                                                                                                                                                                                                                                                                                                                                                                                                                                                                                                                                                                                                                                                                                                                                                                                                                                                                                                                                                                                                                                                                                                                                                                                |                                                                       |
|         | 4        | 8.05 1.4                       |          |   |                                                                                                                                                                                                                                                                                                                                                                                                                                                                                                                                                                                                                                                                                                                                                                                                                                                                                                                                                                                                                                                                                                                                                                                                                                                                                                                                                                                                                                                                                                                                                                                                                                                                                                                                                                                                                                                                                                                                                                                                                                                                                                                                |                                                                       |
|         | 5        | 8.05 -1.4                      |          |   |                                                                                                                                                                                                                                                                                                                                                                                                                                                                                                                                                                                                                                                                                                                                                                                                                                                                                                                                                                                                                                                                                                                                                                                                                                                                                                                                                                                                                                                                                                                                                                                                                                                                                                                                                                                                                                                                                                                                                                                                                                                                                                                                |                                                                       |
| -       | 6        | 7.11 -4.03                     | -        |   |                                                                                                                                                                                                                                                                                                                                                                                                                                                                                                                                                                                                                                                                                                                                                                                                                                                                                                                                                                                                                                                                                                                                                                                                                                                                                                                                                                                                                                                                                                                                                                                                                                                                                                                                                                                                                                                                                                                                                                                                                                                                                                                                |                                                                       |
|         | 7        | 4.29 -4.29                     | -        |   |                                                                                                                                                                                                                                                                                                                                                                                                                                                                                                                                                                                                                                                                                                                                                                                                                                                                                                                                                                                                                                                                                                                                                                                                                                                                                                                                                                                                                                                                                                                                                                                                                                                                                                                                                                                                                                                                                                                                                                                                                                                                                                                                | SOURIAU shall not be liable for a                                     |
|         | 8        | 4.16 -7.06                     | -        |   |                                                                                                                                                                                                                                                                                                                                                                                                                                                                                                                                                                                                                                                                                                                                                                                                                                                                                                                                                                                                                                                                                                                                                                                                                                                                                                                                                                                                                                                                                                                                                                                                                                                                                                                                                                                                                                                                                                                                                                                                                                                                                                                                | due to a use of the Products v<br>the Specifications issued by either |
|         | 9        | -4.16 -7.06                    | -        |   |                                                                                                                                                                                                                                                                                                                                                                                                                                                                                                                                                                                                                                                                                                                                                                                                                                                                                                                                                                                                                                                                                                                                                                                                                                                                                                                                                                                                                                                                                                                                                                                                                                                                                                                                                                                                                                                                                                                                                                                                                                                                                                                                | (professional recommend                                               |
|         | 10       | -4.29 -4.29                    | -        |   |                                                                                                                                                                                                                                                                                                                                                                                                                                                                                                                                                                                                                                                                                                                                                                                                                                                                                                                                                                                                                                                                                                                                                                                                                                                                                                                                                                                                                                                                                                                                                                                                                                                                                                                                                                                                                                                                                                                                                                                                                                                                                                                                |                                                                       |
|         | 11       | -7.11 -4.03                    | -        |   |                                                                                                                                                                                                                                                                                                                                                                                                                                                                                                                                                                                                                                                                                                                                                                                                                                                                                                                                                                                                                                                                                                                                                                                                                                                                                                                                                                                                                                                                                                                                                                                                                                                                                                                                                                                                                                                                                                                                                                                                                                                                                                                                | Cour                                                                  |
| N       | 12       | -8.05 -1.4                     | -        |   |                                                                                                                                                                                                                                                                                                                                                                                                                                                                                                                                                                                                                                                                                                                                                                                                                                                                                                                                                                                                                                                                                                                                                                                                                                                                                                                                                                                                                                                                                                                                                                                                                                                                                                                                                                                                                                                                                                                                                                                                                                                                                                                                |                                                                       |
|         | 13       | -8.05 1.4                      | -        |   |                                                                                                                                                                                                                                                                                                                                                                                                                                                                                                                                                                                                                                                                                                                                                                                                                                                                                                                                                                                                                                                                                                                                                                                                                                                                                                                                                                                                                                                                                                                                                                                                                                                                                                                                                                                                                                                                                                                                                                                                                                                                                                                                | PN: 8D017                                                             |
|         | 14<br>15 | -7.11 4.03<br>-4.29 4.29       | -        |   |                                                                                                                                                                                                                                                                                                                                                                                                                                                                                                                                                                                                                                                                                                                                                                                                                                                                                                                                                                                                                                                                                                                                                                                                                                                                                                                                                                                                                                                                                                                                                                                                                                                                                                                                                                                                                                                                                                                                                                                                                                                                                                                                | FN. 80017                                                             |
|         | 15       | -4.29 4.29<br>-4.16 7.06       | -        |   | D 10.04                                                                                                                                                                                                                                                                                                                                                                                                                                                                                                                                                                                                                                                                                                                                                                                                                                                                                                                                                                                                                                                                                                                                                                                                                                                                                                                                                                                                                                                                                                                                                                                                                                                                                                                                                                                                                                                                                                                                                                                                                                                                                                                        | 17 Drawing Undete                                                     |
|         | 10       | -4.10 7.00                     |          |   | B 10-04                                                                                                                                                                                                                                                                                                                                                                                                                                                                                                                                                                                                                                                                                                                                                                                                                                                                                                                                                                                                                                                                                                                                                                                                                                                                                                                                                                                                                                                                                                                                                                                                                                                                                                                                                                                                                                                                                                                                                                                                                                                                                                                        | -17 Drawing Update                                                    |
|         |          |                                |          |   | ISS DAT<br>Designed By:                                                                                                                                                                                                                                                                                                                                                                                                                                                                                                                                                                                                                                                                                                                                                                                                                                                                                                                                                                                                                                                                                                                                                                                                                                                                                                                                                                                                                                                                                                                                                                                                                                                                                                                                                                                                                                                                                                                                                                                                                                                                                                        | E Latest modification - by<br>Date:                                   |
|         |          |                                |          |   | TITLE                                                                                                                                                                                                                                                                                                                                                                                                                                                                                                                                                                                                                                                                                                                                                                                                                                                                                                                                                                                                                                                                                                                                                                                                                                                                                                                                                                                                                                                                                                                                                                                                                                                                                                                                                                                                                                                                                                                                                                                                                                                                                                                          | Composi                                                               |
| <b></b> |          |                                |          |   | SCALE<br>NA                                                                                                                                                                                                                                                                                                                                                                                                                                                                                                                                                                                                                                                                                                                                                                                                                                                                                                                                                                                                                                                                                                                                                                                                                                                                                                                                                                                                                                                                                                                                                                                                                                                                                                                                                                                                                                                                                                                                                                                                                                                                                                                    | General linear<br>Tolerances:                                         |
|         |          |                                |          |   | SOURIA                                                                                                                                                                                                                                                                                                                                                                                                                                                                                                                                                                                                                                                                                                                                                                                                                                                                                                                                                                                                                                                                                                                                                                                                                                                                                                                                                                                                                                                                                                                                                                                                                                                                                                                                                                                                                                                                                                                                                                                                                                                                                                                         | WWW.SOURIAU.                                                          |
|         |          |                                |          |   | FORMAT<br>A3                                                                                                                                                                                                                                                                                                                                                                                                                                                                                                                                                                                                                                                                                                                                                                                                                                                                                                                                                                                                                                                                                                                                                                                                                                                                                                                                                                                                                                                                                                                                                                                                                                                                                                                                                                                                                                                                                                                                                                                                                                                                                                                   | SOURIAI<br>8D017J                                                     |
| l       | Н        | G                              | F        | E | 7 D                                                                                                                                                                                                                                                                                                                                                                                                                                                                                                                                                                                                                                                                                                                                                                                                                                                                                                                                                                                                                                                                                                                                                                                                                                                                                                                                                                                                                                                                                                                                                                                                                                                                                                                                                                                                                                                                                                                                                                                                                                                                                                                            | C                                                                     |
|         | •••      |                                | •        | - |                                                                                                                                                                                                                                                                                                                                                                                                                                                                                                                                                                                                                                                                                                                                                                                                                                                                                                                                                                                                                                                                                                                                                                                                                                                                                                                                                                                                                                                                                                                                                                                                                                                                                                                                                                                                                                                                                                                                                                                                                                                                                                                                |                                                                       |