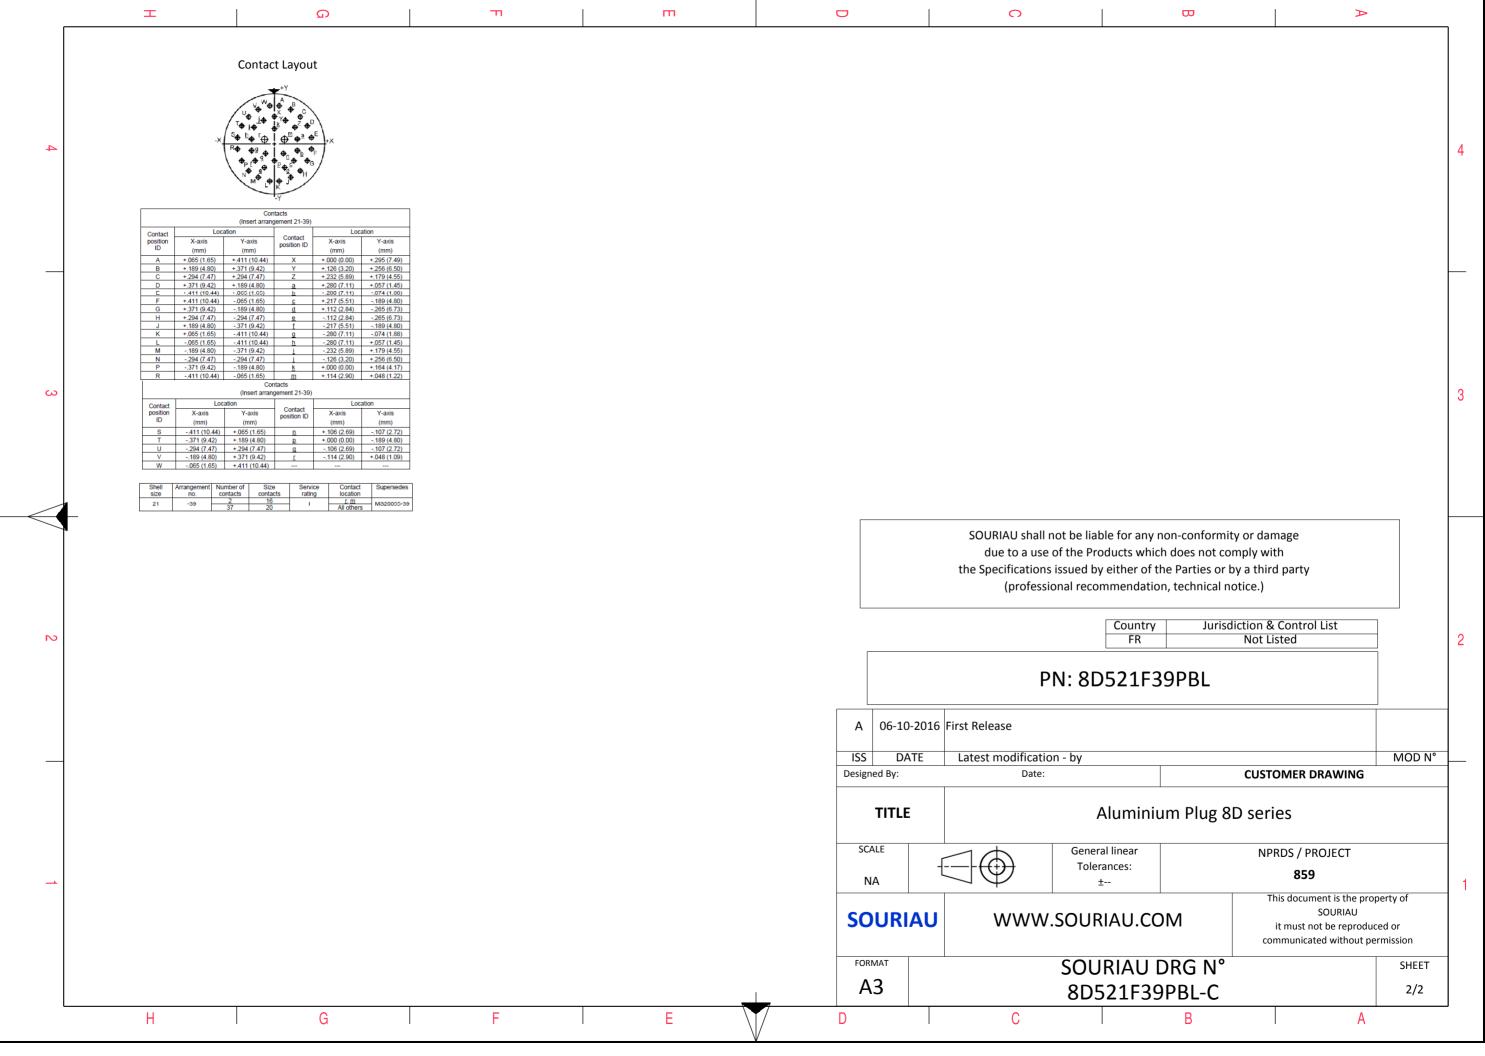

|                                                                                                                                                                                                                                                                                                                                                                                                    | יד m                                                                              |                                   | 0                                                       | Ψ                                                                                                                      |                                                                                                                                   |        |
|----------------------------------------------------------------------------------------------------------------------------------------------------------------------------------------------------------------------------------------------------------------------------------------------------------------------------------------------------------------------------------------------------|-----------------------------------------------------------------------------------|-----------------------------------|---------------------------------------------------------|------------------------------------------------------------------------------------------------------------------------|-----------------------------------------------------------------------------------------------------------------------------------|--------|
| A Z M S M S M S M S M S M S M S M S M S M                                                                                                                                                                                                                                                                                                                                                          |                                                                                   |                                   |                                                         |                                                                                                                        |                                                                                                                                   | 4      |
|                                                                                                                                                                                                                                                                                                                                                                                                    | Keying Shown as example                                                           |                                   | LAYOUT SHOW                                             | N AS EXAMPLE                                                                                                           |                                                                                                                                   | 3      |
| <ul> <li>CHARACTERISTICS</li> <li>-Standard : Based on MIL-DTL-38999 Series III</li> <li>-Shell Material : Aluminium</li> <li>-Shell Plating : Nickel</li> <li>-Insulator : Thermoplastic</li> <li>-Contacts : Copper Alloy</li> <li>-Seals &amp; Grommet : Silicon Elastomer</li> <li>-Contact Plating : Gold over copper Alloy 0.8µm minimum</li> <li>-Durability : 500 Mating cycles</li> </ul> | Connector dimensionDimNominalØS41.7 MaxZ31 MaxVV THREADM31x1-6g                   |                                   | the Specifications issued by ei<br>(professional recomn | ucts which does not comply<br>ither of the Parties or by a the<br>nendation, technical notice.<br>Country Jurisdiction | with<br>nird party                                                                                                                |        |
| -Delivered without Souriau contacts<br>-Temperature Range : -65°C to +200°C<br>-Salt Spray : 48 hours<br>                                                                                                                                                                                                                                                                                          |                                                                                   | ISS DATE<br>Designed By:          | 5 First Release<br>Latest modification - by<br>Date:    |                                                                                                                        | STOMER DRAWING                                                                                                                    | MOD N° |
| A BASIC SERIES: 8D 5 - 21 F 39<br>SHELL TYPE : Plug with RFI Shielding<br>CONTACT TYPE : Standard Crimp Contact<br>SHELL SIZE : 21<br>PLATING : F = Nickel                                                                                                                                                                                                                                         | P B L<br>Delivered W/O C<br>ORIENTA<br>CONTACT TYPE : PIN(500 N<br>CONTACT LAYOUT | TION : B<br>Matings)<br>T : 21-39 | General I<br>Tolerani<br>±<br>WWW.SOURIA                | AU.COM                                                                                                                 | NPRDS / PROJECT<br>859<br>This document is the property<br>SOURIAU<br>it must not be reproduced o<br>communicated without permiss | or     |
| H G                                                                                                                                                                                                                                                                                                                                                                                                | F E                                                                               | D A3                              | 8D52                                                    | B<br>B                                                                                                                 | A                                                                                                                                 | 1/2    |