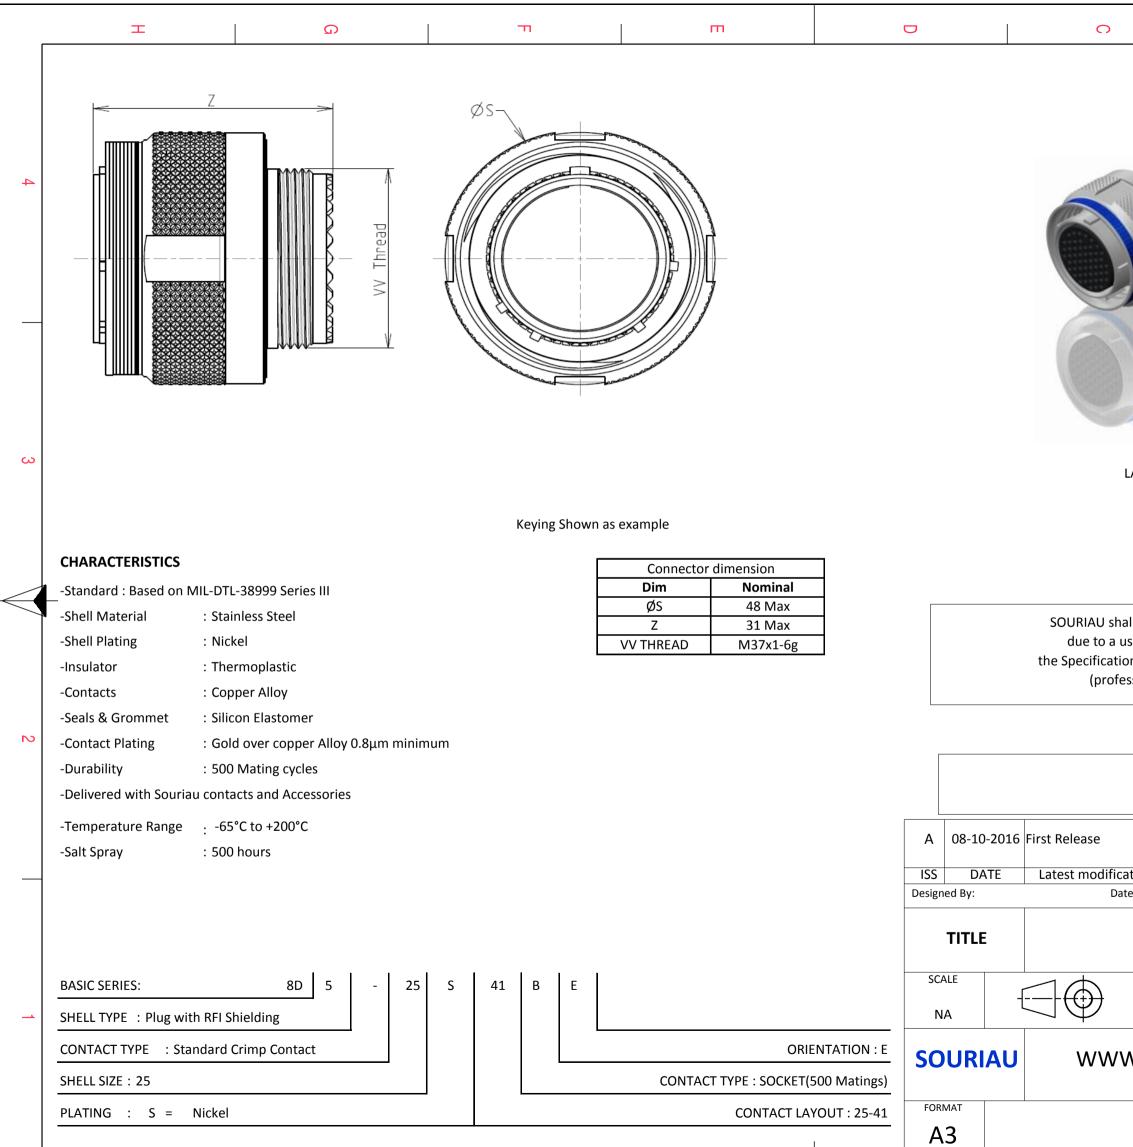

F

Е

D

С

Н

G

|                                                                                                                                                                                                                                                                                                        | 4 |  |  |  |  |  |
|--------------------------------------------------------------------------------------------------------------------------------------------------------------------------------------------------------------------------------------------------------------------------------------------------------|---|--|--|--|--|--|
| LAYOUT SHOWN AS EXAMPLE                                                                                                                                                                                                                                                                                | 3 |  |  |  |  |  |
| all not be liable for any non-conformity or damage<br>use of the Products which does not comply with<br>ons issued by either of the Parties or by a third party<br>essional recommendation, technical notice.)<br><u>Country</u> Jurisdiction & Control List<br><u>FR</u> Not Listed<br>PN: 8D525S41BE |   |  |  |  |  |  |
| ation - by MOD N° te: CUSTOMER DRAWING Stainless Steel Plug 8D series General linear Tolerances: t 859                                                                                                                                                                                                 |   |  |  |  |  |  |
| N.SOURIAU.COM       This document is the property of SOURIAU it must not be reproduced or communicated without permission         SOURIAU DRG N°       SHEET         8D525S41BE-C       1/2         B       A                                                                                          |   |  |  |  |  |  |