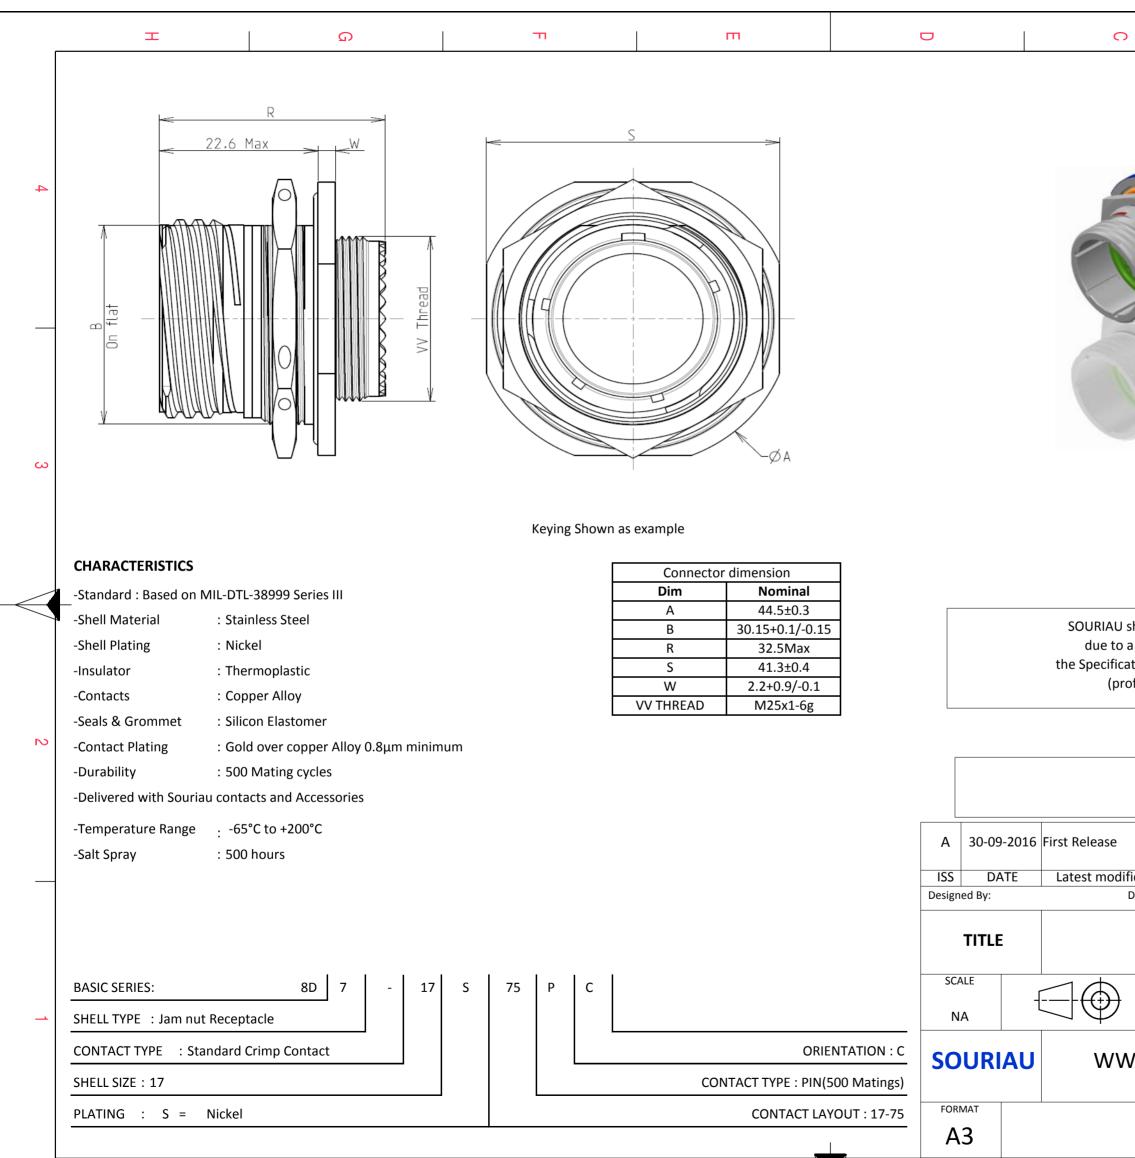

F

Е

D

Н

G

| Image: Second |                                                                                                                                                                                                                                                |        | ₽ > |  |   |  |   |  |  |  |
|-------------------------------------------------------------------------------------------------------------------------------------------------------------------------------------------------------------------------------------------------------------------------------------------------------------------------------------------------------------------------------------------------------------------------------------------------------------------------------------------------------------------------------------------------------------------------------------------------------------------------------------------------------------------------------------------------------------------------------------------------------------------------------------------------------------------------------------------------------------------------------------------------------------------------------------------------------------------------------------------------------------------------------------------------------------------------------------------------------------------------------------------------------------------------------------------------------------------------------------------------------------------------------------------------------------------------------------------------------------------------------------------------------------------------------------------------------------------------------------------------------------------------------------------------------------------------------------------------------------------------------------------------------------------------------------------------------------------------------------------------------------------------------------------------------------------------------------------------------------------------------------------------------------------------------------------------------------------------------------------------------------------------------------------------------------------------------------------------|------------------------------------------------------------------------------------------------------------------------------------------------------------------------------------------------------------------------------------------------|--------|-----|--|---|--|---|--|--|--|
| LAYOUT SHOWN AS EXAMPLE         shall not be liable for any non-conformity or damage         a use of the Products which does not comply with         ations issued by either of the Parties or by a third party         ofessional recommendation, technical notice.) <ul> <li></li></ul>                                                                                                                                                                                                                                                                                                                                                                                                                                                                                                                                                                                                                                                                                                                                                                                                                                                                                                                                                                                                                                                                                                                                                                                                                                                                                                                                                                                                                                                                                                                                                                                                                                                                                                                                                                                                      |                                                                                                                                                                                                                                                |        |     |  |   |  |   |  |  |  |
| a use of the Products which does not comply with<br>ations issued by either of the Parties or by a third party<br>ofessional recommendation, technical notice.)<br><ul> <li></li></ul>                                                                                                                                                                                                                                                                                                                                                                                                                                                                                                                                                                                                                                                                                                                                                                                                                                                                                                                                                                                                                                                                                                                                                                                                                                                                                                                                                                                                                                                                                                                                                                                                                                                                                                                                                                                                                                                                                                          | LAYOUT SHOWN AS EXAMPLE                                                                                                                                                                                                                        |        |     |  |   |  |   |  |  |  |
| Date:       CUSTOMER DRAWING         Stainless Steel Receptacle 8D series       Stainless Steel Receptacle 8D series         General linear<br>Tolerances:       NPRDS / PROJECT         ±       859         VW.SOURIAU.COM       This document is the property of<br>SOURIAU         SOURIAU.com       SOURIAU         SOURIAU DRG N°<br>8D717S75PC-C       SHEET<br>1/2                                                                                                                                                                                                                                                                                                                                                                                                                                                                                                                                                                                                                                                                                                                                                                                                                                                                                                                                                                                                                                                                                                                                                                                                                                                                                                                                                                                                                                                                                                                                                                                                                                                                                                                       | a use of the Products which does not comply with<br>ations issued by either of the Parties or by a third party<br>ofessional recommendation, technical notice.)<br>Country         Jurisdiction & Control List           FR         Not Listed |        |     |  |   |  |   |  |  |  |
| Tolerances:     859       ±     This document is the property of SOURIAU       VW.SOURIAU.COM     This document is the property of communicated without permission       SOURIAU DRG N°     SHEET       8D717S75PC-C     1/2                                                                                                                                                                                                                                                                                                                                                                                                                                                                                                                                                                                                                                                                                                                                                                                                                                                                                                                                                                                                                                                                                                                                                                                                                                                                                                                                                                                                                                                                                                                                                                                                                                                                                                                                                                                                                                                                    | Date: CUSTOMER DRAWING                                                                                                                                                                                                                         |        |     |  |   |  |   |  |  |  |
| SOURIAU.COM       SOURIAU<br>it must not be reproduced or<br>communicated without permission         SOURIAU DRG N°       SHEET         8D717S75PC-C       1/2                                                                                                                                                                                                                                                                                                                                                                                                                                                                                                                                                                                                                                                                                                                                                                                                                                                                                                                                                                                                                                                                                                                                                                                                                                                                                                                                                                                                                                                                                                                                                                                                                                                                                                                                                                                                                                                                                                                                  | Toler                                                                                                                                                                                                                                          | ances: | 859 |  |   |  |   |  |  |  |
| 8D717S75PC-C 1/2                                                                                                                                                                                                                                                                                                                                                                                                                                                                                                                                                                                                                                                                                                                                                                                                                                                                                                                                                                                                                                                                                                                                                                                                                                                                                                                                                                                                                                                                                                                                                                                                                                                                                                                                                                                                                                                                                                                                                                                                                                                                                | VW.SOURIAU.COM<br>it must not be reproduced or<br>communicated without permission                                                                                                                                                              |        |     |  |   |  |   |  |  |  |
| BA                                                                                                                                                                                                                                                                                                                                                                                                                                                                                                                                                                                                                                                                                                                                                                                                                                                                                                                                                                                                                                                                                                                                                                                                                                                                                                                                                                                                                                                                                                                                                                                                                                                                                                                                                                                                                                                                                                                                                                                                                                                                                              |                                                                                                                                                                                                                                                |        |     |  |   |  |   |  |  |  |
|                                                                                                                                                                                                                                                                                                                                                                                                                                                                                                                                                                                                                                                                                                                                                                                                                                                                                                                                                                                                                                                                                                                                                                                                                                                                                                                                                                                                                                                                                                                                                                                                                                                                                                                                                                                                                                                                                                                                                                                                                                                                                                 |                                                                                                                                                                                                                                                |        | В   |  | А |  | L |  |  |  |