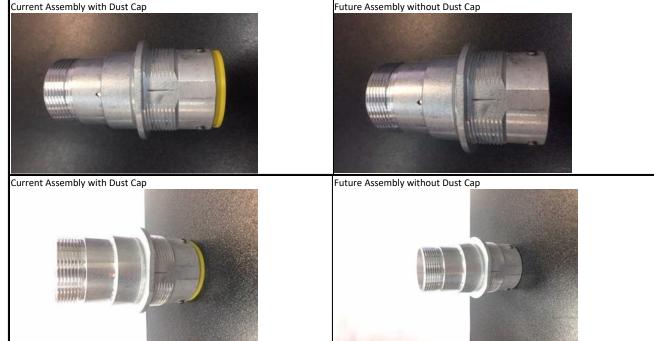

#### Description of Changes

The Industrial and Commercial Transportation business unit of TE Connectivity is making a change to remove the yellow dust cap from part packaging for the part number(s) listed below. These PNs are TE proprietary designs, therefore considered catalog/general market product. PPAP and/or sample requests must be submitted within 14 days of PCN submission via ict-ppap-request@te.com or ePPAP system. Submission will not occur without request. If PPAP requested, disposition response is required within 14 days of submit date or it will be considered approved. Product drawing(s) is not affected.