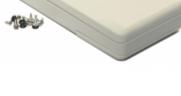

## **Key Features:**

- Electronic hand held enclosures, ideally suited for mounting printed circuit boards.
- Ergonomically designed for a comfortable fit into the user's hand.
- Lap joint construction provides protection against dust accumulation and splashing water.
- Available in two versions gasketed (IP65 rated) & no gasket.
- Gasketed version includes gasket around top & bottom half and around battery door (factory installed).
- Molded in a general purpose ABS plastic with a light texture (material carries a UL flammability rating of UL94 HB).
- The top half includes a smooth recessed area for membrane, label or silkscreen.
- · Assembled with M3 Philips self tapping screws.
- Both top and bottom halves contain P.C. board standoffs molded in (see photos for details).

#### **Photos:**

Gasketed version

Assembled