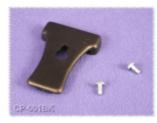

### **Belt Clips:**

- Choice of either black or grey (to match above enclosures)
- Made from tough nylon material
- · Includes mounting hardware

| Black Enclosure | Gray Enclosure | Gaskets | Length | Width | Depth (Assembled) |
|-----------------|----------------|---------|--------|-------|-------------------|
| RH3011BK        | RH3015         | no      | 5.12   | 2.68  | 0.98              |
| RH3001BK        | RH3005         | yes     | 5.12   | 2.68  | 0.98              |

# **Belt Clips**

| Black    | Gray    |
|----------|---------|
| CP-001BK | CP-001G |

Tags: battery door, gasket, handheld, PCB, board, belt clip

Data subject to change without notice

© 2023. Hammond Manufacturing Ltd. All rights reserved.