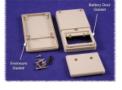

## **Key Features:**

- Electronic hand held enclosures, ideally suited for mounting printed circuit boards.
- Ergonomically designed for a comfortable fit into the user's hand.
- Lap joint construction provides protection against dust accumulation and splashing water.
- Available in two versions gasketed (IP65 rated) & no gasket.
- Gasketed version includes gasket around top & bottom half and around battery door (factory installed).
- Molded in a general purpose ABS plastic with a light texture (material carries a UL flammability rating of UL94 HB).
- The top half includes a smooth recessed area for membrane, label or silkscreen.
- · Assembled with M3 Philips self tapping screws.
- Both top and bottom halves contain P.C. board standoffs molded in (see photos for details).

#### **Photos:**

Gasketed version

Assembled