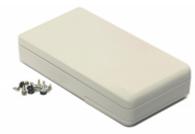

## **Key Features:**

- Electronic hand held enclosures, ideally suited for mounting printed circuit boards.
- Ergonomically designed for a comfortable fit into the user's hand.
- Lap joint construction provides protection against dust accumulation and splashing water.
- Available in two versions gasketed (IP65 rated) & no gasket.
- Gasketed version includes gasket around top & bottom half and around battery door (factory installed).
- Molded in a general purpose ABS plastic with a light texture (material carries a UL flammability rating of UL94 HB).
- The top half includes a smooth recessed area for membrane, label or silkscreen.
- · Assembled with M3 Philips self tapping screws.
- Both top and bottom halves contain P.C. board standoffs molded in (see photos for details).

#### **Photos:**

Gasketed version

Assembled