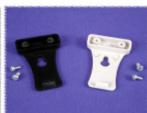

### **Belt Clips:**

- Choice of either black or grey (to match above enclosures)
- Made from tough nylon material
- · Includes mounting hardware

| Black Enclosure | Gray Enclosure | Gaskets | Length | Width | Depth (Assembled) |
|-----------------|----------------|---------|--------|-------|-------------------|
| RH3011BK        | RH3015         | no      | 5.12   | 2.68  | 0.98              |
| RH3001BK        | RH3005         | yes     | 5.12   | 2.68  | 0.98              |

# **Belt Clips**

| Black    | Gray    |
|----------|---------|
| CP-001BK | CP-001G |

Tags: battery door, gasket, handheld, PCB, board, belt clip

Data subject to change without notice

© 2023. Hammond Manufacturing Ltd. All rights reserved.