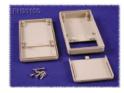

# ABS Plastic Hand Held Enclosures RH Series

**Battery Door** 

## **Key Features:**

- Electronic hand held enclosures, ideally suited for mounting printed circuit boards.
- Ergonomically designed for a comfortable fit into the user's hand.
- Lap joint construction provides protection against dust accumulation and splashing water.
- Available in two versions gasketed (IP65 rated) & no gasket.
- Gasketed version includes gasket around top & bottom half and around battery door (factory installed).
- Molded in a general purpose ABS plastic with a light texture (material carries a UL flammability rating of UL94 HB).
- The top half includes a smooth recessed area for membrane, label or silkscreen.
- · Assembled with M3 Philips self tapping screws.
- Both top and bottom halves contain P.C. board standoffs molded in (see photos for details).

#### **Photos:**

Gasketed version

Assembled