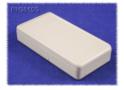

## **Key Features:**

- Electronic hand held enclosures, ideally suited for mounting printed circuit boards.
- Ergonomically designed for a comfortable fit into the user's hand.
- Lap joint construction provides protection against dust accumulation and splashing water.
- Available in two versions gasketed (IP65 rated) & no gasket.
- Gasketed version includes gasket around top & bottom half and around battery door (factory installed).
- Molded in a general purpose ABS plastic with a light texture (material carries a UL flammability rating of UL94 HB).
- The top half includes a smooth recessed area for membrane, label or silkscreen.
- · Assembled with M3 Philips self tapping screws.
- Both top and bottom halves contain P.C. board standoffs molded in (see photos for details).

#### **Photos:**

Gasketed version

Assembled