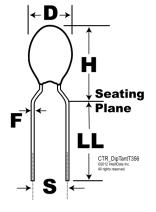

Click here for the 3D model.

| Dimensions |                  |
|------------|------------------|
| D          | 4.5mm            |
| н          | 8.6mm            |
| S          | 5.08mm +/-0.38mm |
| LL         | 4.75mm +/-0.81mm |
| F          | 0.5mm +/-0.05mm  |