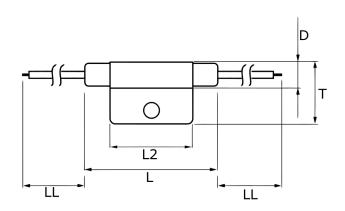

Click here for the 3D model.

| Dimensions |           |
|------------|-----------|
| D          | 8.2mm MAX |
| L          | 50mm MAX  |
| L2         | 29mm MAX  |
| Т          | 20mm MAX  |
| LL         | 200mm NOM |