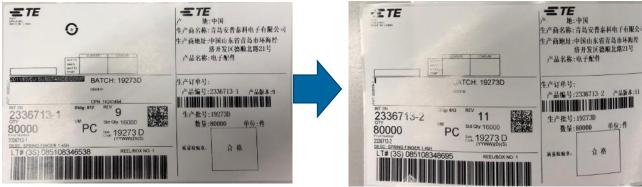

#### Finger 2336713-1 Inner label

1. Cancel H customer label.

2.Change TE label from 2336713-1 to -2

Cancel H customer label.