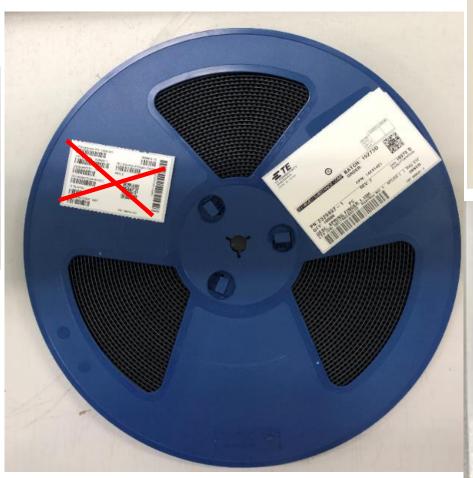

l 995742-2CZ | HW label<br>6-2078100-8 | TE label 999639-1-CN<br>+<br>HW label | HW PN 14241421   |
| 2329497-2 | 10000            | 20000                   | 40000            | TE label 999639-3                             | /                       | TE label 999639-1-CN                  | General customer |
| 2336713-1 | 8000             | 16000                   | 80000            | TE label 999639-3<br>+<br>HW label 995742-2CZ | HW label<br>6-2078100-8 | TE label 999639-1-CN<br>+<br>HW label | HW PN 14241454   |
| 2336713-2 | 8000             | 16000                   | 32000            | TE label 999639-3                             | 1                       | TE label 999639-1-CN                  | General customer |

#### Finger 2329497-1 Inner label



1. Cancel H customer label.





2.Change TE label from 2329497-1 to -2



#### Finger 2329497-1 Intermediate label





Cancel H customer label.

#### Finger 2329497-1Outer label



- 1. Cancel H customer DC label;
- 2. Change TE label from 2329497-1 to -2;



3. Change TE DC label from 2329497-1 to -2;





#### Finger 2336713-1 Inner label



1. Cancel H customer label.





2.Change TE label from 2336713-1 to -2



#### Finger 2336713-1 Intermediate label



```
(P) Customer P/N: 14241454
 P)Manufacturer P/N: 2336713-1
     endor Sode:041073
    Manufacturer: TE
    Country of Origin: CHINA
Intermediate label FMT 6-2078100-8
```

Cancel H customer label.

#### Finger 2336713-1 Outer label



- 1. Cancel H customer DC label;
- 2. Change TE label from 2336713-1 to -2;



3. Change TE DC label from 2336713-1 to -2;