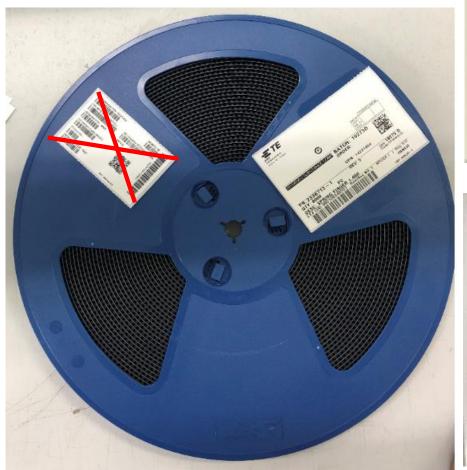

#### Finger 2336713-1 Intermediate label

```
(P) Customer P/N: 14241454
 P)Manufacturer P/N: 2336713-1
     endor Sode:041073
    Manufacturer: TE
    Country of Origin: CHINA
Intermediate label FMT 6-2078100-8
```