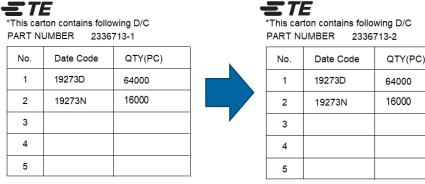

#### Finger 2336713-1 Outer label

- 1. Cancel H customer DC label;
- 2. Change TE label from 2336713-1 to -2;

3. Change TE DC label from 2336713-1 to -2;

FMT 2C025