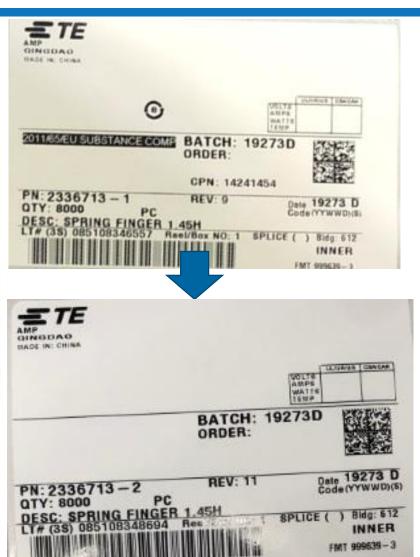

#### Finger 2336713-1 Inner label

1. Cancel H customer label.

2.Change TE label from 2336713-1 to -2