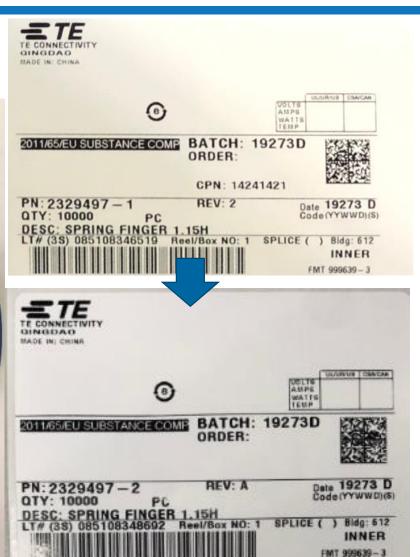

#### Finger 2329497-1 Inner label

1. Cancel H customer label.

2.Change TE label from 2329497-1 to -2