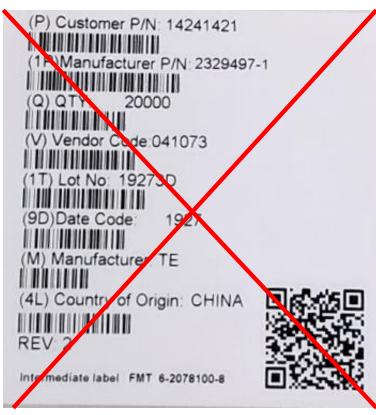

#### Finger 2329497-1 Intermediate label

Cancel H customer label.

Cancel H customer label.