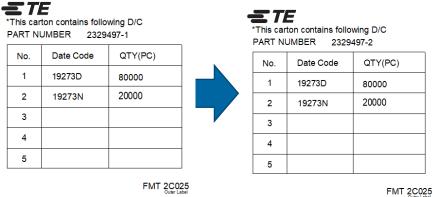

#### Finger 2336713-1 Outer label

- 1. Cancel H customer DC label;
- 2. Change TE label from 2336713-1 to -2;

3. Change TE DC label from 2336713-1 to -2;

FMT 2C025