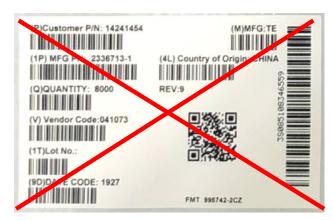

#### Finger 2336713-1 Inner label

1. Cancel H customer label.

2.Change TE label from 2336713-1 to -2

Cancel H customer label.