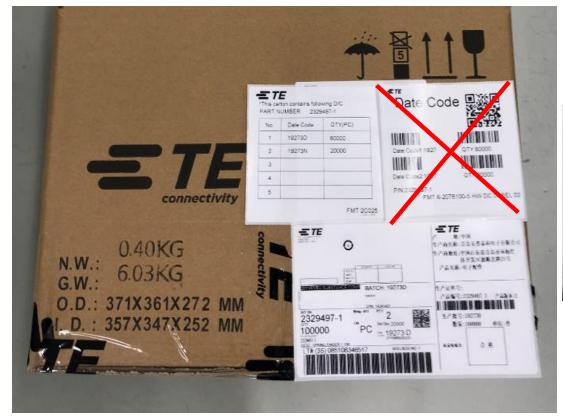

#### Finger 2329497-1Outer label

- 1. Cancel H customer DC label;
- 2. Change TE label from 2329497-1 to -2;

3. Change TE DC label from 2329497-1 to -2;