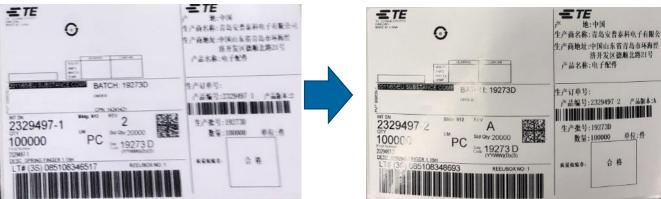

#### Finger 2329497-1 Inner label

1. Cancel H customer label.

2.Change TE label from 2329497-1 to -2

#### Finger 2336713-1 Inner label

1. Cancel H customer label.

2.Change TE label from 2336713-1 to -2