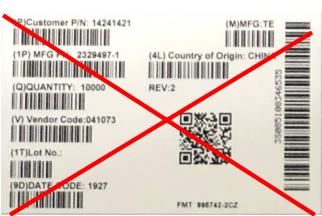

#### Finger 2329497-1 Inner label

1. Cancel H customer label.

2.Change TE label from 2329497-1 to -2