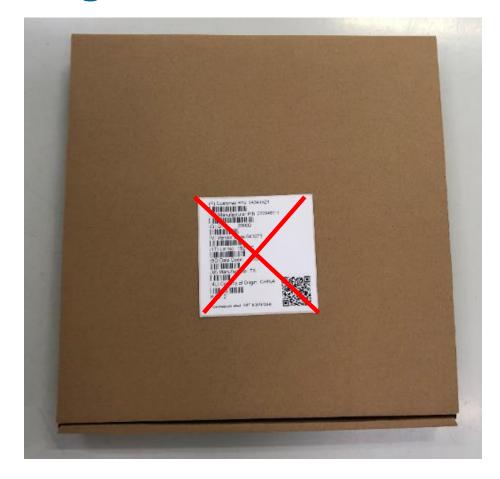

#### Finger 2329497-1Outer label

- 1. Cancel H customer DC label;
- 2. Change TE label from 2329497-1 to -2;

3. Change TE DC label from 2329497-1 to -2;