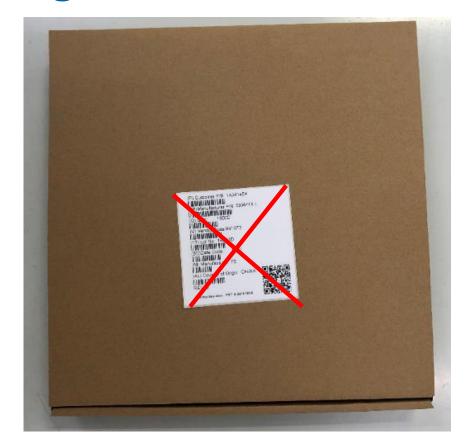

#### Finger 2336713-1 Outer label

- 1. Cancel H customer DC label;
- 2. Change TE label from 2336713-1 to -2;

3. Change TE DC label from 2336713-1 to -2;

FMT 2C025