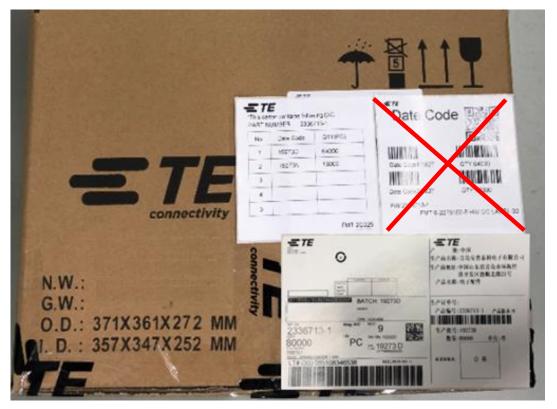

#### Finger 2336713-1 Outer label

- 1. Cancel H customer DC label;
- 2. Change TE label from 2336713-1 to -2;

3. Change TE DC label from 2336713-1 to -2;

FMT 2C025