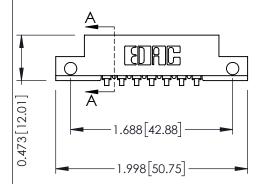

## **See Accompanying Pages for:**

- Contact Bend Details
- Mounting Options

THIS IS A C.A.D. GENERATED DRAWING

ISSUE NUMBER

ORIGINAL

SECTION A-A

| 307 / 357 Card Edge Connector<br>Part Number: 307-007-557-112 |                                                                                                                                                                                                 | ACAD REFERENCE NO. 307 ENG MASTER |             |          |          |
|---------------------------------------------------------------|-------------------------------------------------------------------------------------------------------------------------------------------------------------------------------------------------|-----------------------------------|-------------|----------|----------|
|                                                               |                                                                                                                                                                                                 | DRAWN:                            | J.LEE       | DATE: AU | G. 11/09 |
|                                                               |                                                                                                                                                                                                 | CHECKED:                          |             | DATE:    |          |
| EDAC INC                                                      | THESE DRAWINGS AND SPECIFICATIONS ARE THE PROPERTY OF EDAC INC.,AND SHALL NOT BE REPRODUCED,OR COPIED OR USED AS THE BASIS FOR THE MANUFACTURE OR SALE OF APPARATUS WITHOUT WRITTEN PERMISSION. | SCALE:                            | NTS         | SHEET    | 1 OF 3   |
| CANADA CANADA                                                 |                                                                                                                                                                                                 | DRAWING                           | NUMBER      |          | ISSUE    |
|                                                               |                                                                                                                                                                                                 | 30                                | 07 Assembly |          | 1        |