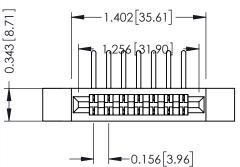

Mounting Option Contact Detail

.128 (3.25) Dia. Side Mounting Holes 90 Degree Bend (Code 541 Contacts)

.156 [3.96] Contact Spacing x .200 [5.08] Row Spacing