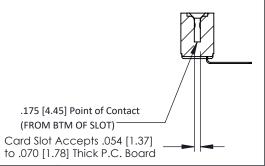

Mounting Option Contact Detail

.128 (3.25) Dia. Side Mounting Holes 90 Degree Bend (Code 541 Contacts)

.156 [3.96] Contact Spacing x .200 [5.08] Row Spacing





## **See Accompanying Pages for:**

- Contact Bend Details
- Mounting Options

THIS IS A C.A.D. GENERATED DRAWING



ISSUE NUMBER

ORIGINAL

SECTION A-A



| 307 / 357 Card Edge Connector<br>Part Number: 307-007-557-112 |                                                                                                                                                                                                 | ACAD REFERENCE NO. 307 ENG MASTER |             |          |          |
|---------------------------------------------------------------|-------------------------------------------------------------------------------------------------------------------------------------------------------------------------------------------------|-----------------------------------|-------------|----------|----------|
|                                                               |