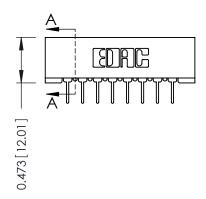

## **See Accompanying Pages for:**

- **Contact Bend Details**
- **Mounting Options**

SECTION A-A

| 307 / 357 Card Edge Connector<br>Part Number: 307-008-431-101         |                                                                                                                                                                                                  | ACAD REFERENCE NO. | 307 ENG MASTER   |               |
|-----------------------------------------------------------------------|--------------------------------------------------------------------------------------------------------------------------------------------------------------------------------------------------|--------------------|------------------|---------------|
|                                                                       |                                                                                                                                                                                                  | DRAWN: J.LEE       | DATE: AUG. 11/09 |               |
|                                                                       |                                                                                                                                                                                                  | CHECKED:           | DATE:            |               |
| EDAC INC TORONTO, ONTARIO CANADA YOUR CONNECTION TO QUALITY & SERVICE | THESE DRAWINGS AND SPECIFICATIONS ARE THE PROPERTY OF EDAC INC.,AND SHALL NOT BE REPRODUCED, OR COPIED OR USED AS THE BASIS FOR THE MANUFACTURE OR SALE OF APPARATUS WITHOUT WRITTEN PERMISSION. | SCALE: NTS         | SHEET            | 1 <b>OF</b> 3 |
|                                                                       |                                                                                                                                                                                                  | DRAWING NUMBER     | •                | ISSUE         |
|                                                                       |                                                                                                                                                                                                  | 307 Assembly       |                  | 1             |