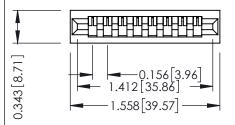

**Mounting Option** No Mounting Lugs **Contact Detail** 

PC Tail .023x.013(0.58x0.33) - Tail LG=.213(5.41) .156 [3.96] Contact Spacing x .200 [5.08] Row Spacing

THIS IS A C.A.D. GENERATED DRAWING DO NOT MAKE MANUAL REVISIONS TO MASTER.