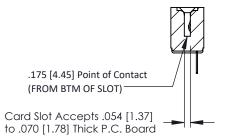

## **See Accompanying Pages for:**

- **Contact Bend Details**
- **Mounting Options**

SECTION A-A

| 307 / 357 Card Edge Connector<br>Part Number: 307-008-431-101         |                                                                                                                                                                                                  | ACAD REFERENCE NO. | 307 ENG MASTER   |               |
|-----------------------------------------------------------------------|--------------------------------------------------------------------------------------------------------------------------------------------------------------------------------------------------|--------------------|------------------|---------------|
|                                                                       |                                                                                                                                                                                                  | DRAWN: J.LEE       | DATE: AUG. 11/09 |               |
|                                                                       |                                                                                                                                                                                                  | CHECKED:           | DATE:            |               |
| EDAC INC TORONTO, ONTARIO CANADA YOUR CONNECTION TO QUALITY & SERVICE | THESE DRAWINGS AND SPECIFICATIONS ARE THE PROPERTY OF EDAC INC.,AND SHALL NOT BE REPRODUCED, OR COPIED OR USED AS THE BASIS FOR THE MANUFACTURE OR SALE OF APPARATUS WITHOUT WRITTEN PERMISSION. | SCALE: NTS         | SHEET            | 1 <b>OF</b> 3 |
|                                                                       |                                                                                                                                                                                                  | DRAWING NUMBER     | •                | ISSUE         |
|                                                                       |                                                                                                                                                                                                  | 307 Assembly       |                  | 1             |